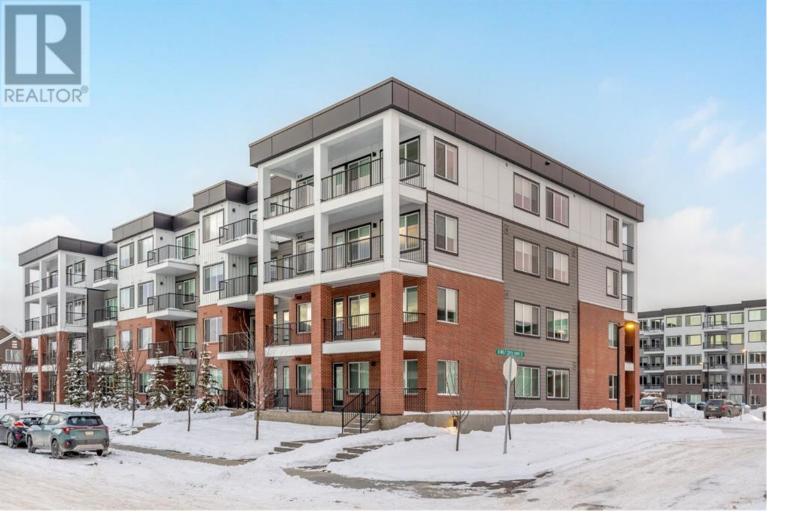

## 111 Wolf Creek Drive Calgary Alberta

Welcome to #3415, 111 Wolf Creek Drive SE, Calgary, AB! This brand-new, never-occupied top-floor corner unit in the vibrant community of Wolf Willow offers just under 700 sq ft of bright, modern living space with 2 bedrooms, a den, and 2 bathrooms. West-facing with high ceilings and expansive windows, the condo is filled with natural light and features a stylish kitchen with floor-to-ceiling cabinetry. The primary bedroom includes a private 3-piece ensuite, while the additional bedroom and den provide versatility for guests or a home office. Complete with a massive balcony, in-suite laundry, a titled underground parking stall, and building amenities like a lounge, gym, bike storage, and pet spa, this unit is move-in ready and located near the Bow River and Fish Creek Park--perfect for those who love city living and nature! (id:6769)