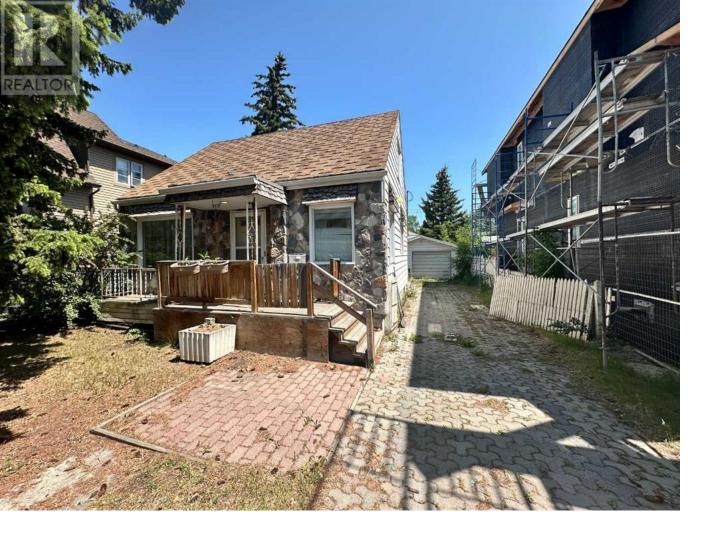

## 1110 6 Street Calgary Alberta

Exceptional opportunity in Renfrew! This spacious 50' x 110' lot is perfectly situated in one of Calgary's most desirable inner-city neighborhoods. Whether you're a builder, developer, or savvy investor, this property offers outstanding potential for redevelopment or infill. With R-C2 zoning, the lot allows for a variety of residential development options, including the possibility of a semi-detached or duplex configuration.Located just off 16th Avenue and minutes from Deerfoot Trail, this site offers unbeatable access to major commuter routes, making travel across the city quick and efficient. Residents will enjoy close proximity to an array of amenities, including off-leash dog parks, public transit, highly rated schools, local shopping, and an excellent selection of restaurants and cafes. The neighborhood of Renfrew is undergoing exciting growth and revitalization, with new builds and modern infills enhancing the streetscape and boosting long-term property value.Don't miss your chance to secure a premium inner-city lot in a high-demand location - perfect for your next investment or building project. (id:6769)