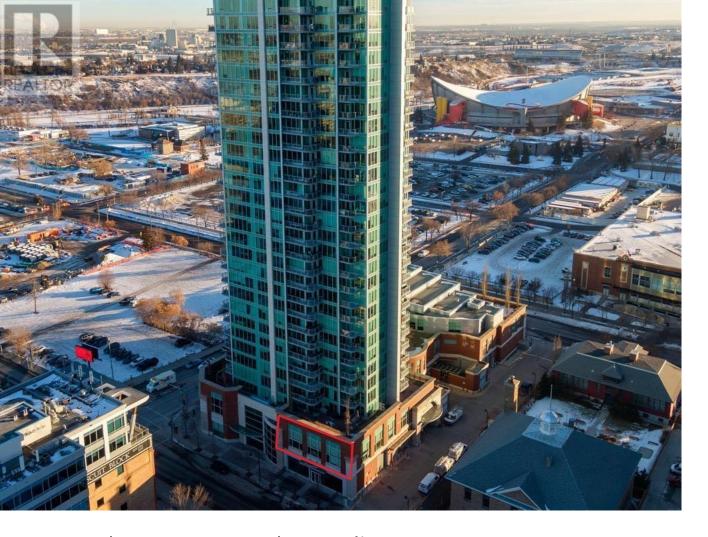

## 1111 Olympic Way Calgary Alberta

\$1,350,000

A fabulous opportunity to start, expand or amalgamate a professional practice for dental or medical. A perfect size of 3,266 Sq ft with water and drainage in ten zones, (7 ops and 3 bathrooms). The space boast a fully finished reception area and interior design, significantly reducing startup costs and enabling a swift market entry. It is architected with a laundry room, shower as well as lunch/staff room and storage/flex rooms. The daylight from windows surrounding the corner ops location offers a great environment for clients and professionals. This area is certified for medical use and provides a consult/office/ room and two additional offices. The base design is done and you can now reconfigure to enhance to your specific business model. A perfect location on the 2nd floor #248 of the Arriva commercial complex. It includes five TITLED parking spots and dedicated visitor parking. Located across from the new Flames arena build and a five minute walk from the Stampede Park LRT as well as a transit stop in front of the building. This area is expanding at a fast rate and with the addition of a new hotel, flames arena and the new world class convention center, promising Increased foot traffic and visibility. It will remain a premier location as other commercial growth happens around it. This is an outstanding commercial condo space, you have to view it to appreciate all it has to offer. Small changes would also make this a fit for a private office environment as well. (id:6769)