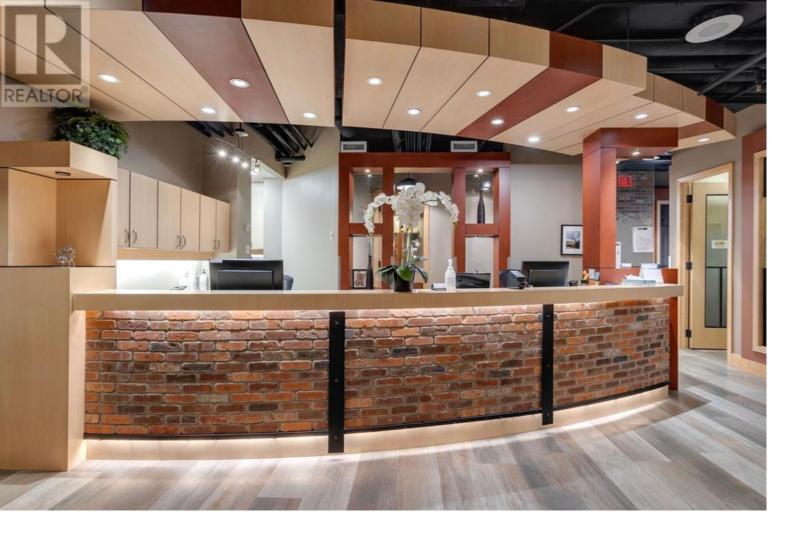

## 1111 Olympic Way Calgary Alberta \$950,000

A fabulous opportunity to start, expand or amalgamate a professional practice for dental or medical. A perfect size of 3,266 Sq ft with water and drainage in ten zones, (7 ops and 3 bathrooms). The space boast a fully finished reception area and interior design, significantly reducing startup costs and enabling a swift market entry. It is architected with a laundry room, shower as well as lunch/staff room and storage/flex rooms. The daylight from windows surrounding the corner ops location offers a great environment for clients and professionals. This area is certified for medical use and provides a consult/office/ room and two additional offices. The base design is done and you can now reconfigure to enhance to your specific business model. A perfect location on the 2nd floor #248 of the Arriva commercial complex. It includes five TITLED parking spots and dedicated visitor parking. Located across from the new Flames arena build and a five minute walk from the Stampede Park LRT as well as a transit stop in front of the building. This area is expanding at a fast rate and with the addition of a new hotel, flames arena and the new world class convention center, promising Increased foot traffic and visibility. It will remain a premier location as other commercial growth happens around it. This is an outstanding commercial condo space, you have to view it to appreciate all it has to offer. Small changes would also make this a fit for a private office environment as well. (id:6769)