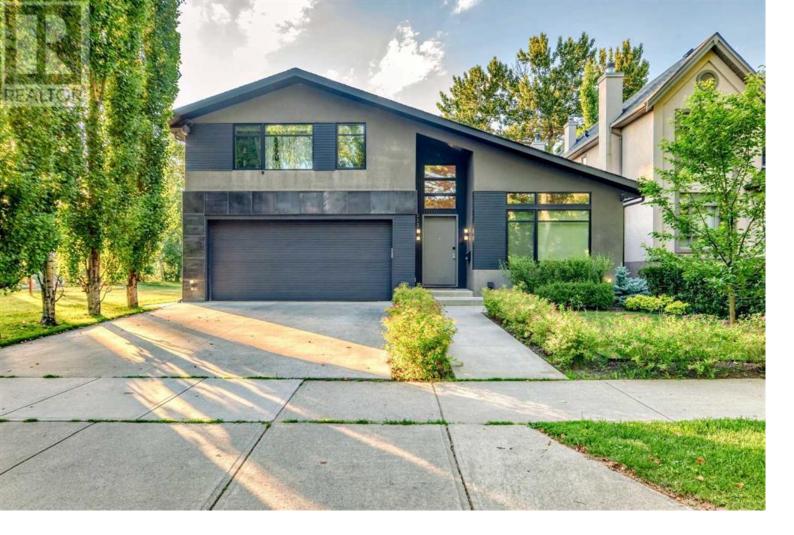

## 1128 Riverdale Avenue Calgary Alberta

\$4,040,000

Welcome to Elbow Park! Nestled along the banks of the Elbow River and located on the prestigious Riverdale Avenue--one of Calgary's most desirable streets--this stunning 3,795 sq ft home offers breathtaking river views, exceptional design, and the ideal spaces your family has been dreaming of. Designed with openness and elegance in mind, the home features soaring vaulted ceilings, floor-to-ceiling windows, and two cozy fireplaces that enhance the inviting atmosphere. The open-concept main level boasts a bright living room, a quiet home office, a formal dining room, and a spacious family room. The gourmet kitchen is a chef's dream with granite countertops, a breakfast nook, and a casual eating area. Upstairs, the luxurious primary suite overlooks the river and includes a private retreat, two generous walk-in closets, and a spa-like 6-piece ensuite. Two additional bedrooms share a 4-piece bathroom, and a bright loft area offers views over the family room below. The fully developed lower level includes a media/family room, two more bedrooms, an exercise room, and a 3-piece bathroom. Step outside to enjoy the peaceful setting featuring river views, a large concrete patio, and a professionally landscaped yard perfect for relaxation and entertaining. (id:6769)