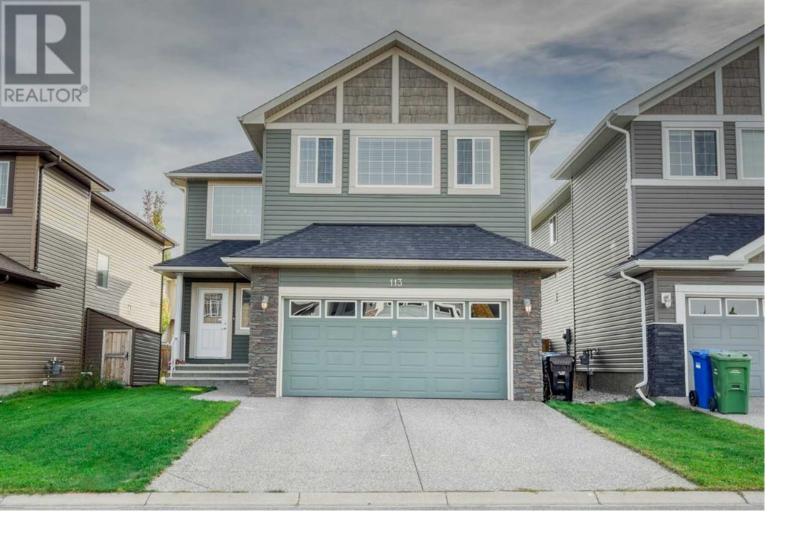

## 113 Everhollow Rise Calgary Alberta \$789,900

A beautifully planned family home in one of Calgary's most conveniently located SW neighborhood's, you have incredible access to most of the South's major traffic routes. The most important of these is Stoney Trail, which will take you to any quadrant of the city, while allowing you to bypass many of the more congested, 'inner city' routes. The neighborhood features schools, extensive green areas, walking paths, and it is close to Fish Creek Park, a beautiful natural reserve. For commercial convenience, you are close to major shopping, with Costco immediately accessible via Stoney Trail. This well cared for ,'original owner' home has been well maintained from the day it was built. From its inviting front Foyer, you are welcomed into a space that boasts a soaring open ceiling scape that opens right up to the second story. This area lets in loads of natural light and the feeling you get here is maintained by rich, mocha-colored, spindles that grace the entire staircase while enveloping your entrance to the upper level. The main floor features a formal dining area that could be used as a flex room, reading area or second family room. Towards the rear of the home, you have a spacious family/living room area that features a tile-faced, corner gas fireplace, Right across from this living space you have a kitchen that features mocha-colored cabinetry, a stainless steel appliance package, granite countertops a breakfast bar, and another generous, breakfast nook/ eating area along with a spacious walk-through pantry. This area also gives you access to the backyard and a large south-facing deck. This entire section of the home is ideal for entertaining. Floor finishing throughout, includes large light, cream-coloured matte tiles, accentuating the floor space in the entire front foyer, the hallway into the mudroom area, the kitchen, the breakfast nook /eating ar...