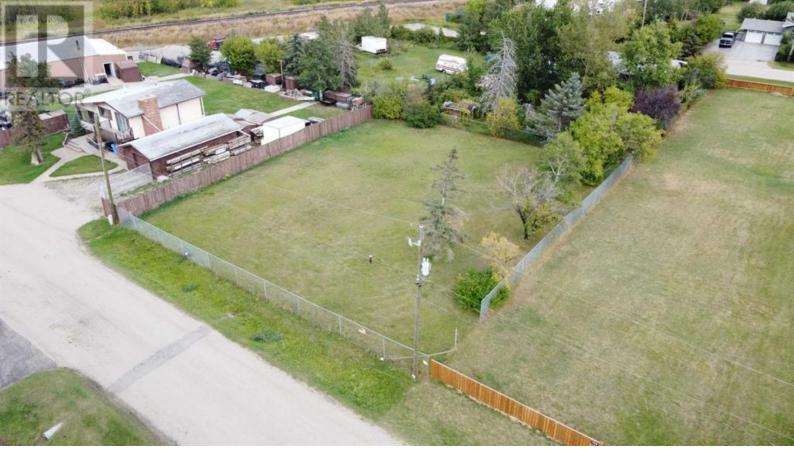

## 11342 88 Street Calgary Alberta

\$210.000

Prime Residential Lot - Convenient Access - Close to Key Amenities. No commitment to build, buy now and develop later when you're ready. When comparing this lot to neighboring communities, you get a way bigger lot, close to the city and for a better price. Discover a prime residential lot in the sought-after Shepard Industrial area of Calgary. Offering 0.14 acres, frontage 50 x 125, this property provides a fantastic opportunity to build your dream home or invest in a growing neighborhood. Ideally situated with convenient access to major roads like Stoney Trail SE, Deerfoot Trail SE, Glenmore Trail SE and amenities, including Shepard Community Hall, shopping (South Trail Crossing, Deerfoot Meadows), schools (Shepard Community School, A.E. Cross School, Lord Beaverbrook High School), and parks (Shepard Park, Carburn Park), this lot is perfect for families and individuals looking to settle in a vibrant community. Well is on the lot. Gas & Electricity in the front of the lot. Enjoy the benefits of a well-connected location with the charm of a residential setting. Don't miss out on this exceptional opportunity--contact your favorite realtor for a showing today! (id:6769)