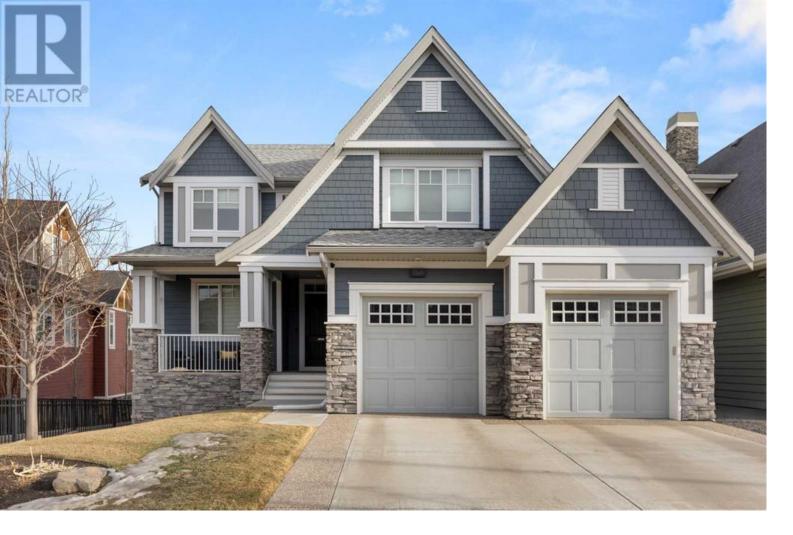

## 1145 Coopers Drive Airdrie Alberta

THIS BEAUTIFUL WATERFRONT WALKOUT "HARDER BUILT" HOME HAS IT ALL !! This LUXURIOUSLY FULLY FINISHED home located in the highly desirable Executive Estates Homes area of the Coopers Crossing Community greets you with an IMPRESSIVE FOYER and it becomes quite apparent that no expense has been spared in the creation of this masterpiece. The kitchen features quartz complemented by HIGH END cabinetry, under cabinet lighting, ample storage space, upgraded appliances and a Butler's pantry with a wine cooler! With 9' ceilings, a main floor office, a beautiful fireplace in the living room, and large windows that overlook the upper deck, the beautifully landscaped back yard and the pond, which becomes the neighbourhood hockey / skating rink in the winter! The upper level features a generous Master Retreat with Walk-In Closet & SPA-LIKE 5pc ensuite. An open Bonus Room, 2 secondary bedrooms, laundry room with sink and cabinetry, and a 4 piece bath complete the upper level. The professionally developed WALKOUT level is host to a FAMILY ROOM / REC SPACE with access to your lower level covered patio, the 4th Bedroom with a walk in closet, & another full bath.....space that is perfect for older children or guests! Speaker system, Air Conditioning, ON DEMAND HOT WATER, Built-ins, energy efficient home, EPOXY garage floor and an exposed aggregate driveway are just a few more great features to note! Close to all amenities, walking paths, parks & Schools...THIS IS YOUR PERFECT "HOME SWEET HOME "! (id:6769)