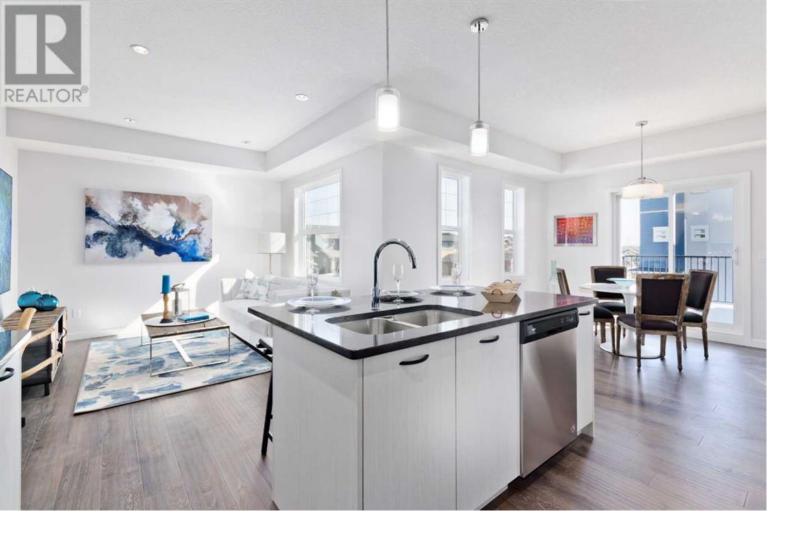

## 115 Sagewood Drive Airdrie Alberta

\$394,900

Genesis Builders Group in Newport Landing presents this tastefully designed 2-bedroom, 1-bathroom townhome with an attached garage and additional parking stall. Boasting 9' ceilings and a spacious open-concept floor plan, you will find comfort and functionality. The kitchen is well equipped with full-height cabinetry, sleek stainless steel appliances, stone countertops and an island with additional seating. The spacious dining room is perfect for hosting family and friends, while the cozy living room allows you to unwind in comfort. The primary bedroom will be your retreat, where you can easily accommodate a king-size bed, and there are no compromises to be had with the spacious walk-in closet. The second bedroom functions well as a kid's room, room for guests or a mortgage helper roommate. A 4-piece bath compliments this unit, and you can add a washer and dryer in the conveniently located laundry space. The generously sized attached garage provides ample parking space and storage for your odds and ends. Stepping outside, you have a desirable spacious rooftop patio located above the garage. Newport Landing is a quiet complex surrounded by beautiful homes and walking paths. This is one of the final units and is a rare find. You won't want to miss out on this opportunity to make it yours. \*Photos are from another unit and colours may vary\* (id:6769)