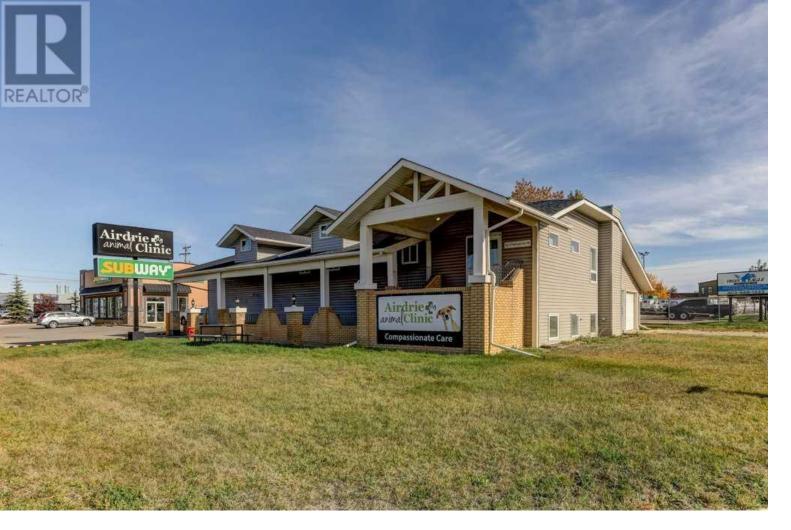

## 117 East Lake Crescent Airdrie Alberta

Exciting opportunities are located at this great location for your business! With great exposure all day and every day you will be hard pressed to find more activity and traffic for your business. This stand-alone building is being offered as a sublease with 3 years remaining on the current lease with the option to extend or sign a new head lease with landlord approval. This building offers approximately 2273 square feet on the main floor and 1705 sf in the lower developed area. There are plenty of office spaces on both levels as well as an attached garage for additional parking and storage. Access won't be an issue as this property has a ramp for wheelchair access. This is a triply net (NNN) lease with base lease rate of \$20.48 PSF or \$6825.00 monthly, Plus Property tax, operational cost and utilities. Plenty of parking and incredible exposure for your business, don't wait to book your private tour now. (id:6769)