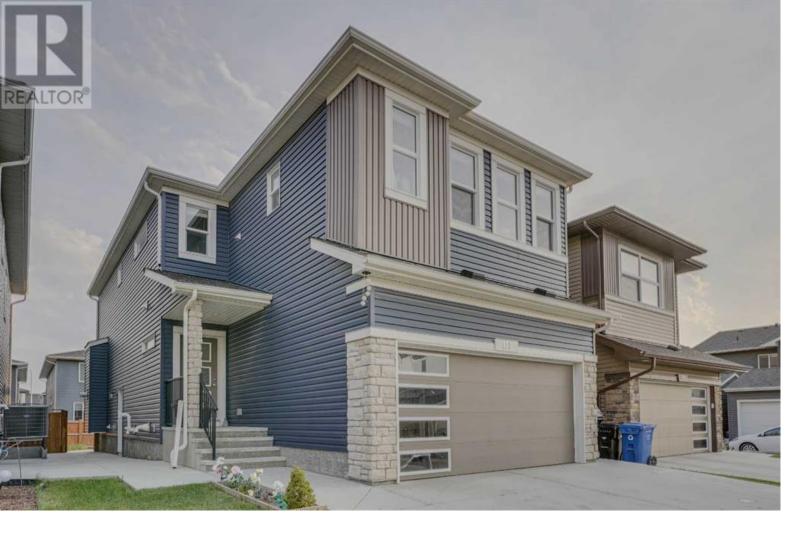

## 119 Corner Meadows Common Calgary Alberta

\$879,990

\*7 BEDROOM /5 FULL BATH/SIDE ENTRANCE/DEVOLPED BASEMENT/HEATED GARAGE/AMAZING DESIGN/ Over 3100+ SF of Living space. Welcome you into this stunning home located in the beautiful community of Cornerstone. This home is perfect for growing or multigenerational families. The main level offers gorgeous hardwood floors, a Bedroom, Full Bath, Huge Family room with gas fireplace, gorgeous kitchen featuring a gas cook top, refrigerator, built in oven, microwave, dishwasher and a beautiful quartz island. The separate dining area leads directly to concrete patio and a huge fully landscaped back yard. Upstairs, you'll find four large bedrooms (two with an ensuite), 3 full baths, stacked laundry room and a huge bonus room. The lower level is developed to the same high construction standards as the upper levels. It consists of 2 bedrooms, a full kitchen, 4-piece bath, and a large living room. This home completes with an attached heated double car garage. This house is close to shopping, restaurants, future school sites, parks, public transit, and major traffic arteries including Country Hills Boulevard and Stoney Trail. Don't miss out on the opportunity to own this gem. Book your private showing today! (id:6769)