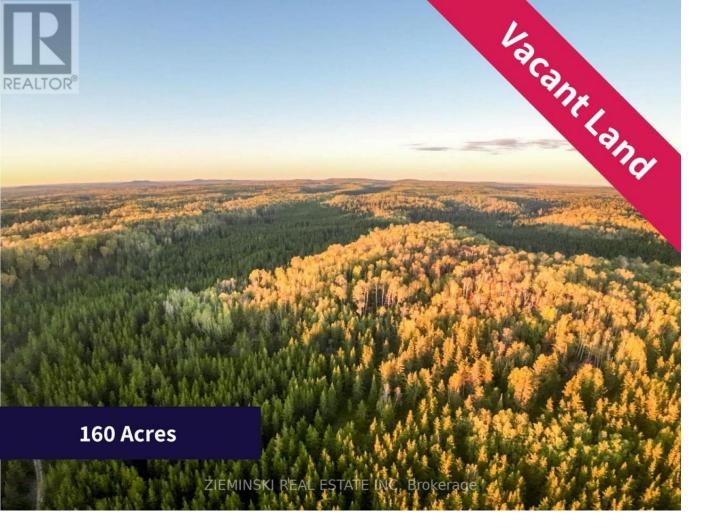

## 1/2 LT 9 CON 1 MCCANN Cochrane Remote Area Ontario \$142,000

160 acres of open land in the quiet, unorganized township of Watabeag. This large property is perfect for nature lovers, with lots of space for building or making your own private getaway. The southern edge borders Crown land, giving you extra privacy and beautiful natural views. It also has access to a private lake, ideal for fishing, swimming, or simply enjoying the peaceful surroundings. With no zoning rules, this property gives you the freedom to create your own space in a calm, untouched area. (id:6769)