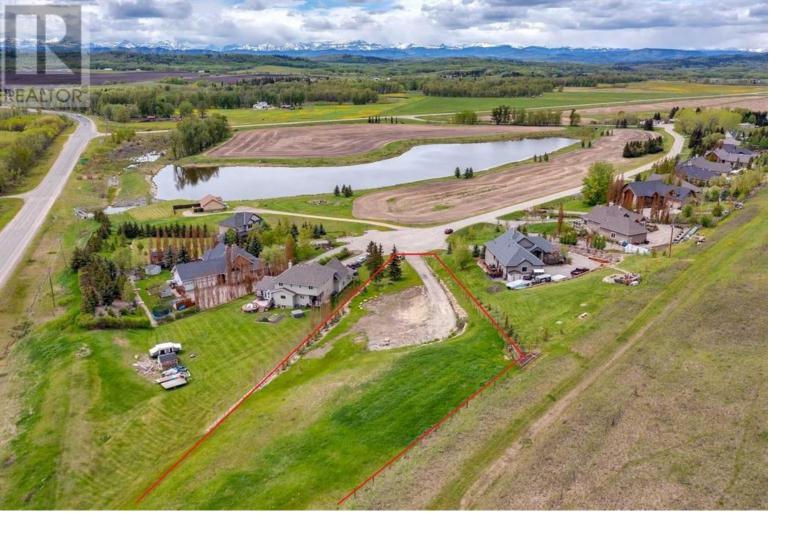

## 12 Millarville Landing Rural Foothills County Alberta

\$3/5,000

Immersed in natural splendor, this property offers a unique synergy of peaceful retreat and convenient access, just 20 minutes from the charm of Bragg Creek and 30 minutes from the energy of Calgary. Here, you'll find the perfect escape to unwind and reconnect with nature after a demanding day. Opportunities to own a piece of land as serene and captivating as this are seldom encountered. This haven serves as a gateway to the adventures of Kananaskis and the backcountry, offering a plethora of activities like hiking, mountain biking, cycling, horseback riding, fishing, and cross-country skiing. While enveloped in nature, you'll also enjoy the ease of proximity to everyday necessities. The property boasts quick access to the city and the new ring road, and is within walking distance of essential services like the K-8 school, hockey rink, and the iconic general store. Step back in time and explore the rich heritage of the hamlet, established in 1885. Immerse yourself in the vibrant community atmosphere, visiting the charming farmers market, the historical art gallery, or the renowned distillery and craft breweries. Discover unique local artisan studios, embrace the western culture, and experience the thrill of the racetrack. This property offers the perfect canvas to create your dreams, amidst a backdrop of tranquility, adventure, and rich history. Don't miss this opportunity to embrace the beauty of this natural sanctuary. Your journey to a life of harmony begins here. (id:6769)