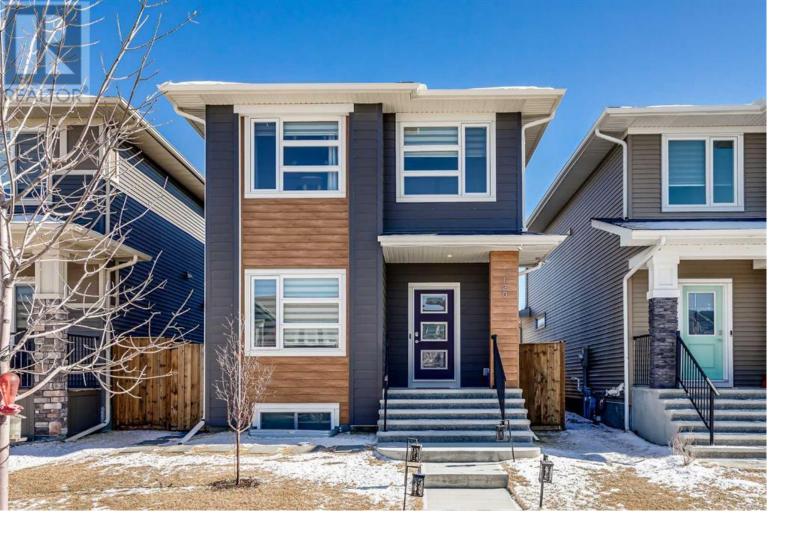

## 120 Highview Gate Airdrie Alberta

Welcome to Lanark - A Family-Friendly Community! Discover this immaculate, fully developed home in the heart of Lanark, a vibrant neighbourhood with parks, playgrounds, and easy access to schools, shopping, and amenities. This beautifully maintained property features a spacious main floor, complete with a den, a bright and airy family room, and a well-appointed kitchen with ample cabinetry and a pantry, generous counter space, and large windows that flood the space with natural light. The handy back entrance leads to a stamped concrete patio with a gas line--perfect for summer BBQs and outdoor entertaining. Upstairs, you'll find three generous bedrooms, including a primary suite with a full ensuite, a second 4-piece bathroom, a convenient laundry room, and a cozy bonus room for additional living space The professionally developed basement offers an illegal 1-bedroom suite, perfect for extended family or as a potential revenue stream. It features a full kitchen, a spacious bedroom, a full bathroom, and extra storage space. Additional highlights include a double garage with a gas line, roughed-in for a heater, and several nearby playgrounds. Shopping is also nearby, making daily errands a breeze. This stunning home is a must-see-book your viewing today! (id:6769)