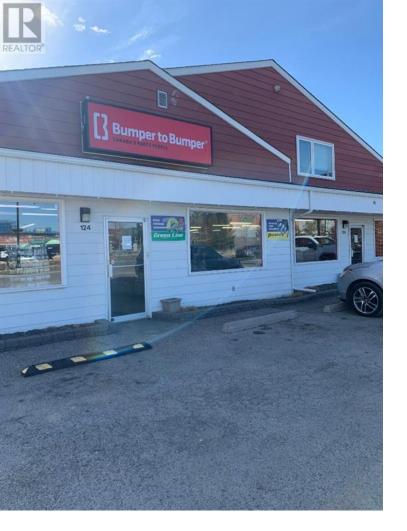

## 124 Charlesworth Avenue Cochrane Alberta

FOR LEASE. 4200 SQARE FEET FOR YOUR NEW BUSINESS. Long running supply shop serving Cochrane and area. On a very busy street next to Save ON Foods. Building details, 2 overhead loading doors along the rear of the building, mezzanine contains 3 offices and large storage area, 2 new overhead furnaces, outdoor storage on both sides of the building. Washrooms and many other amenities to operate the business. (id:6769)