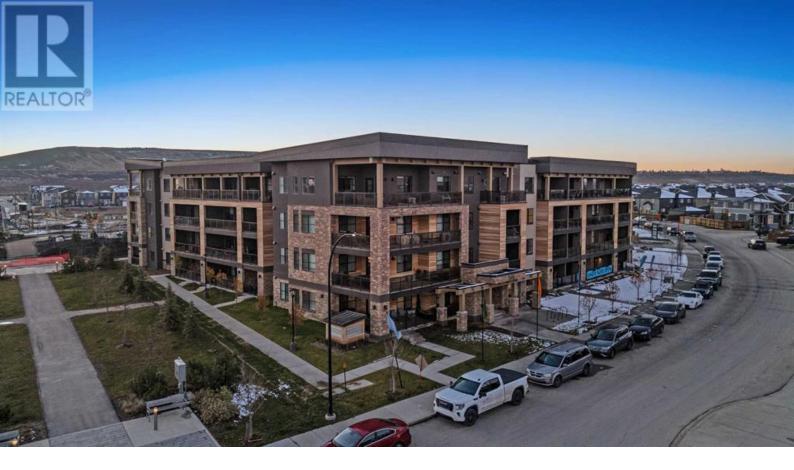

## 125 Wolf Hollow Crescent Calgary Alberta

\$424,900

\*\*\*Watch the 3D and Video Virtual Tour\*\*\*. Centralized Air-Conditioned, Experience luxury and modern elegance in this stunning two-bedroom, two-bathroom condo, perfectly positioned in the serene Wolf Willow community along the Bow River Valley. Blending comfort with contemporary style, this newly built 839 sq ft residence invites you with high-end finishes and captivating flooring for a refined living experience. Step into an airy open floor plan with soaring ceilings that enhance the sense of space. The gourmet kitchen, adorned with sleek quartz countertops and abundant cabinetry, inspires culinary creativity and is perfect for entertaining. The kitchen flows into a spacious living room, which opens to a large balcony-ideal for hosting friends or enjoying quiet moments outdoors. Retreat to the primary bedroom, featuring a generous walk-through closet and private ensuite bathroom, offering both privacy and convenience. The versatile second bedroom can serve as a cozy guest room, home office, or creative space. The spa-like 4-piece bathroom is elegantly appointed with stone countertops, full-height tile, and a deep tub for relaxing soaks. Additional conveniences include insuite laundry, a personal storage locker, and titled underground parking. Ideally located, this condo offers proximity to parks, schools, golf courses, fishing spots, and shopping centers. Quick access to Stoney Trail and other transit options ensures effortless travel around the city. Explore the natural beauty of nearby Fish Creek Provincial Park and Blue Devil Golf Club, or take advantage of nearby Macleod Trail, bike paths, and the Somerset-Bridlewood LRT station. Call your preferred real estate agent today to arrange a private viewing and step into your new lifestyle! (id:6769)