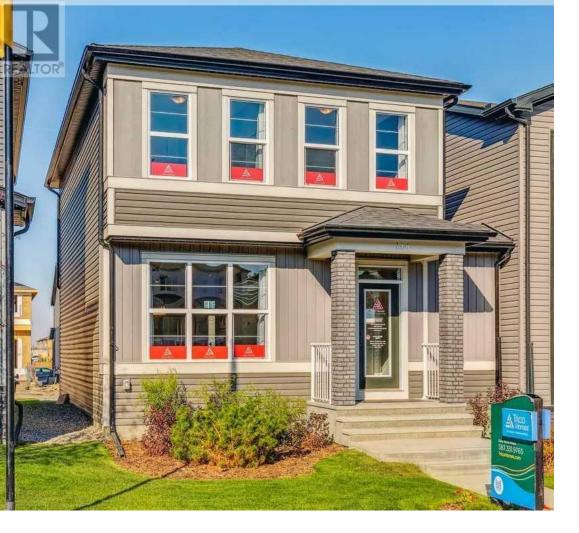

## 127 Wolf Hollow Rise Calgary Alberta

Choosing a Trico Home in Wolf Willow, Calgary, offers a harmonious blend of modern living and natural beauty. Nestled in the scenic Bow River Valley, this community provides residents with over 9 kilometers of walking paths, 10 parks, and 7 playgrounds, all set against the backdrop of Fish Creek Provincial Park and the Blue Devil Golf Club . Trico Homes offers a range of thoughtfully designed laned homes starting in the mid-\$500s, featuring customizable layouts to suit various lifestyles. RANGING BETWEEN 1460-1807 SQ.FT. OPTIONS TO BUILD A HOME IWTH MAIN FLOOR BEDROOM OR OFFICE, LEGAL BASEMENT SUITE, OR 4 BEDROOM UPPER FLOOR. Beyond the tranquil environment, Wolf Willow boasts convenient access to major roadways like Macleod Trail and Stoney Trail, ensuring easy commutes and connectivity to the city's amenities . With plans for future commercial developments and educational facilities, Wolf Willow stands as a promising choice for those seeking a balanced lifestyle \* PHOTOS ARE TAKEN FROM THE SHOWING, FINISHING AND COLOUR SELECTIONS MAY DIFFER (id:6769)