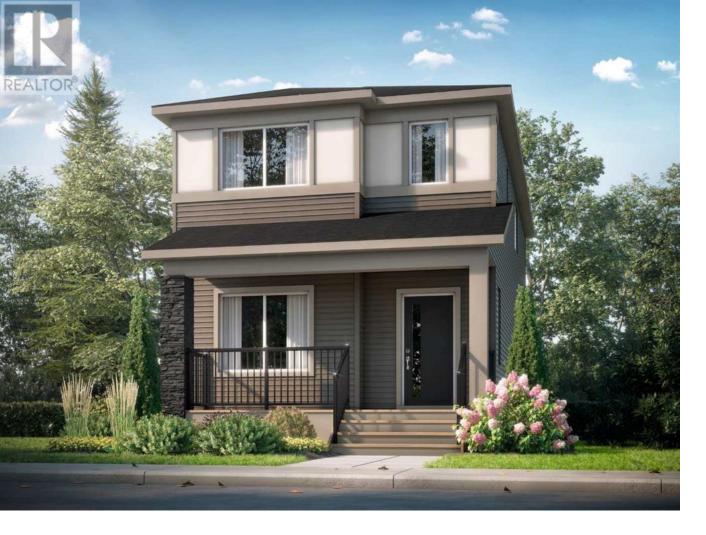

## 1272 Alpine Avenue Calgary Alberta

\$719,000

Vermilion Hill - 1272 Alpine Avenue SW: BUILD YOUR DREAM HOME in PHASE 3 of Vermilion Hill! PRE-CONSTRUCTION OPPORTUNITY. Choose ALL your UPGRADES and FINISHES. Valencia model built by Shane Homes features 1,719 sq ft, 3 bedrooms, 2.5 bathrooms, and a detached double car garage. The main floor features an open floor plan with an L-shaped kitchen with an island offering additional seating and a large walk-in pantry; a central dining area, living room, and 2 piece powder room. The upper level features a primary bedroom with walk-in closet, 4 pc bathroom with a dual sink vanity; 2 additional bedrooms, a bonus room, 4 piece main bathroom, stacked laundry, and linen closet. The lower level basement remains unspoiled with upgrades including a separate side entry and 9' basement foundation. Some optional upgrades to this floor plan include: spice kitchen and basement development. One of Calgary's newest Southwest Communities, Vermilion Hill is a MUST VISIT with the perfect location for those who love the outdoors. Future plans include playgrounds, parks, a designated middle school and shopping centre. (id:6769)