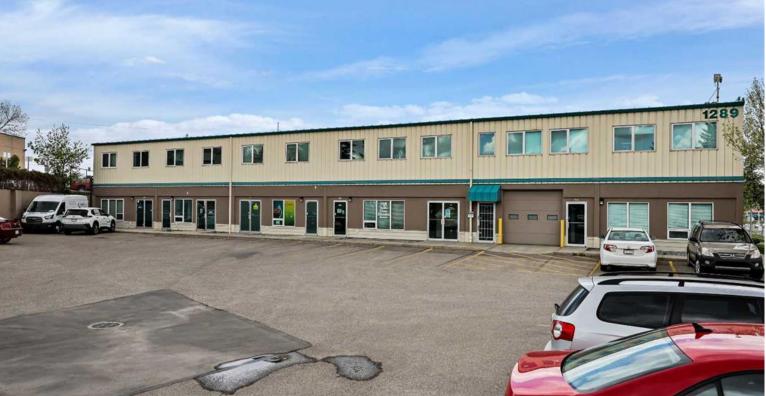

## 1289 Highfield Crescent Calgary Alberta \$1,200,000

Welcome to a rare opportunity in the centrally located Kempra Business Centre-two titled commercial condo units being sold together, offering exceptional flexibility for both investors and owner-users. Total price is \$1,200,000. With a combined footprint of 5,237 square feet (Unit A: 2,862 sq. ft. | Unit B: 2,375 sq. ft.), this property delivers a unique blend of office and retail space in one of the city's most accessible business hubs. Each unit features a ground-level retail bay with double door loading access, along with a spacious, clear-span office area on the second floor. The full-height ceilings on the upper level and solid concrete floors between levels make the space feel open, bright, and ready for a variety of layouts or customizations. Whether you're looking to occupy the space yourself, lease it out, or do both, this property offers exceptional potential. One retail side is leased to a tenant until Dec. 2026. There is a lease-back opportunity for the other ground level space; rent rate to be negotiated. This building provides immediate revenue for investors or a transitional option for owner-users. Both units are air conditioned and sprinklered. Zoned I-G (Industrial General), the property accommodates a wide range of uses--from office and retail to light industrial or service-based businesses. Located with excellent proximity to Blackfoot Trail, Glenmore Trail and Downtown, it offers quick and easy access to the rest of the city, making it an ideal base for growing operations or established businesses seeking a more central footprint. Whether you're expanding your portfolio or establishing a new home for your business, these well-maintained, highly functional units check all the boxes for versatility, location, and long-term value. (id:6769)