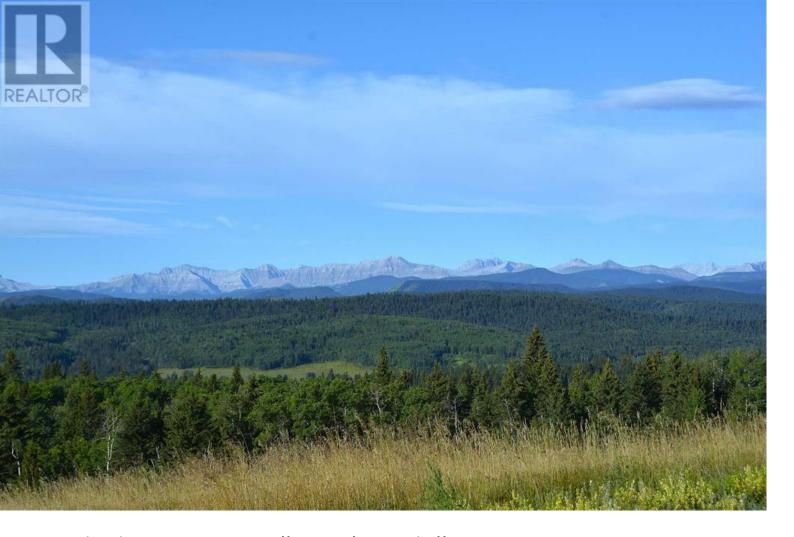

## 13 Whiskey Springs Hill Rural Foothills County Alberta

\$650,000

Phase 2 now available in Whiskey Springs Ridge! 2.41 ACRE LOT in a 14 parcel development in the hills southwest of Priddis hamlet. PANORAMIC MOUNTAIN & VALLEY VIEWS. This is the most private & picturesque developments in Foothills County. Be sure to click on the 3D link for the 360 degree view to see just how beautiful this property is in all directions! Restrictive covenants that protect your lot value without stifling your building plans. No time limit for when building must commence. This could be an investment property or your dream home location. Internal roads will be surfaced & dust free with access to Hwy 22 via chip coated municipal roads connecting to divided highway & south leg of the Calgary ring road. Individual drilled well. Both public & separate schools serve this district. Priddis community is a vibrant organization offering: a lending library, tennis courts, programs for tots to adults including a pond hockey team. Minutes from Priddis Greens or Kananaskis country. Take a beautiful drive out and choose from the remaining 6 lots in this stunning development! (Lot 10, 11, 12, 13, 14 & 15.) Please call to view as ACCESS MAY BE LIMITED due to current roadwork at 210 Ave and 256 Str. (id:6769)