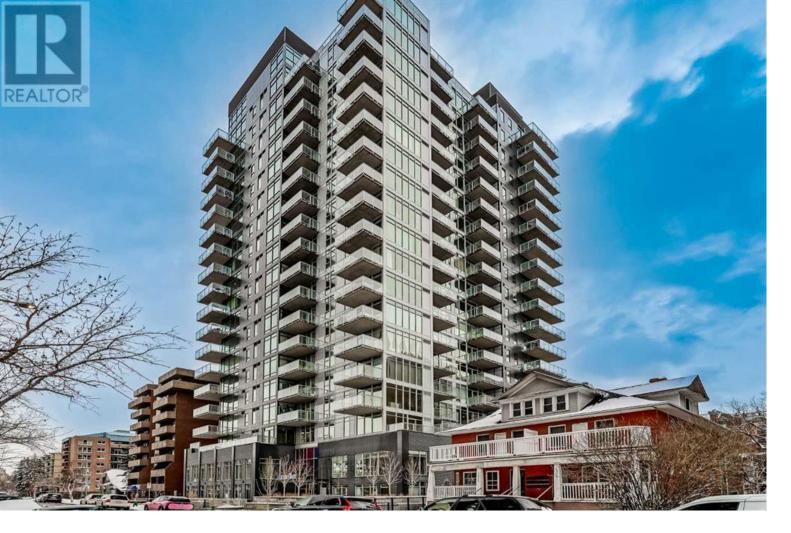

## 1319 14 Avenue Calgary Alberta

Welcome to NUDE by Battistella, a contemporary and stylish condominium development in the heart of downtown Calgary. This one-bedroom plus den unit presents an excellent investment opportunity, with tenants already in place until March 2026, ensuring immediate and steady rental income. Designed for modern urban living, this thoughtfully designed unit features high ceilings and expansive windows that allow natural light to flood the space while offering breathtaking views of the downtown skyline. The open-concept kitchen is equipped with a gas stove, quartz countertops, and premium finishes, catering to those who appreciate both style and functionality. The versatile den provides additional space, making it ideal for a home office, study area, or extra storage. Residents of NUDE enjoy access to top-tier amenities, including a rooftop patio with BBQ stations, a social lounge, a fully equipped fitness center, and secure bike storage. The building's prime location in the vibrant Beltline district places you within walking distance of Calgary's best restaurants, cafes, shops, and transit options, making it a highly desirable area for both residents and investors. With strong rental demand in the Beltline and a lease secured until March 2026, this is an ideal turn-key investment for those looking to expand their real estate portfolio or secure a future home in one of Calgary's most sought-after neighbourhoods. For more information or to schedule a private viewing, contact us today. (id:6769)