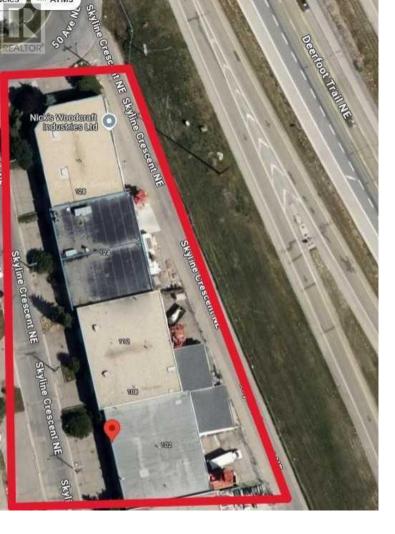

## 132 Skyline Crescent Calgary Alberta

\$7,800,000

Discover a unique chance to acquire these remarkable industrial properties located in the Skyline (West) industrial area of Calgary, just 15 minutes from downtown and the airport. This exceptional 33,969 sq ft building, with an additional 9,486 sq ft of mezzanine space, offers amazing visibility with direct exposure to Deerfoot Trail. The mezzanine space includes a beautifully finished office area adaptable for any business. The buildings are equipped with large electrical services to support the current tenant, this property is ideal for owner/users or as a valuable investment for landlords. Situated on approximate 1.22 acres, it provides plenty of space for expansion, parking, or additional outdoor operations. Whether you're an owner/user seeking a strategic location or an investor looking for a prime asset with growth potential, this property is an opportunity not to be missed. This sale is land and buildings only. The business is not for sale. no goods or equipment are included in the sale. Sale includes the following legal descriptions, plan:8010082, Block:3, Lots:1-8. There are 4 buildings and 8 parcels included in the sale. Book your tour today. (id:6769)