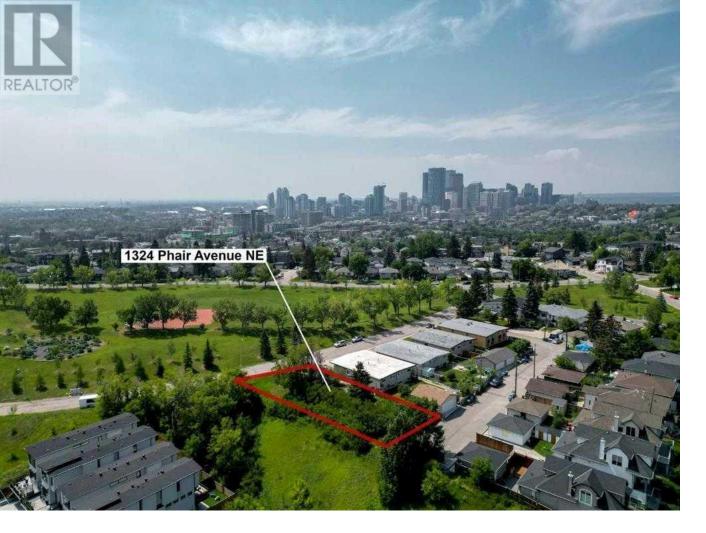

## 1324 Phair Avenue Calgary Alberta \$640,000

| RC-2 69ft x 162ft LOT | 8,503 Sqft LOT SIZE | INFRONT OF GREEN SPACE | SUB DIVIDED LOT \*\*BOTH INCLUDED\*\* | QUIET RESIDENTIAL STREET | Welcome to 1324 Phair Avenue NE, an extraordinary piece of land nestled in the prestigious inner-city community of Renfrew. This opulent property spans across a substantial area, offering limitless possibilities for discerning investors and developers seeking to create a masterpiece in the heart of the city. Positioned in one of the most coveted neighbourhoods, this parcel of land provides a unique opportunity to build two detached luxury homes, each meticulously crafted to reflect the epitome of modern elegance. The thoughtful layout and generous space allow for the creation of spacious and architecturally stunning residences that will redefine urban living. Walking distance to downtown or 5 minutes by car. Close to Bridgeland's main street, Telus Spark and Calgary Zoo. Easy access to Deerfoot Trail and Memorial Drive. (id:6769) Listing Presented By: