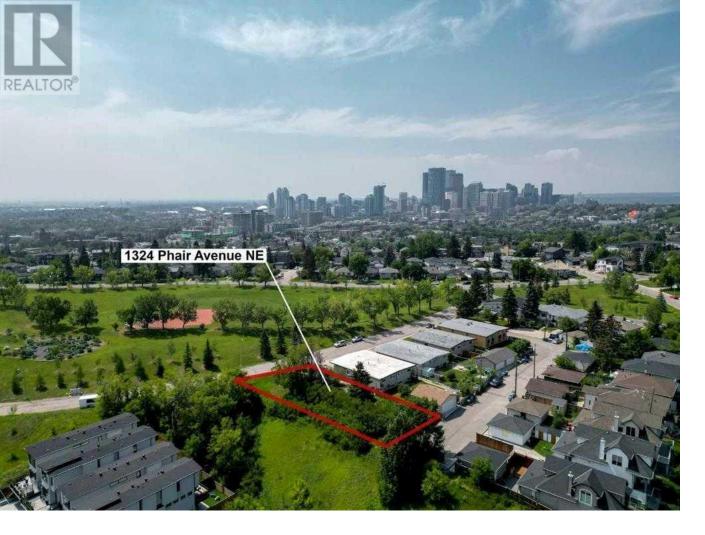

## 1324 Phair Avenue Calgary Alberta

\$599.999

| R-CG 69ft x 162ft LOT | 8,503 Sqft LOT SIZE | INFRONT OF GREEN SPACE | 5 PLEX POTENTIAL | SUBDIVIDED LOT \*\*BOTH INCLUDED\*\* IT CAN BE COMBINED BACK TOGETHER | QUIET RESIDENTIAL STREET | Welcome to 1324 Phair Avenue NE, an extraordinary piece of land nestled in the prestigious inner-city community of Renfrew. This opulent property spans across a substantial area, offering limitless possibilities for discerning investors and developers seeking to create a masterpiece in the heart of the city. Positioned in one of the most coveted neighbourhoods, this parcel of land provides a unique opportunity to build multi family or two detached luxury homes, each meticulously crafted to reflect the epitome of modern elegance. The thoughtful layout and generous space allow for the creation of spacious and architecturally stunning residences that will redefine urban living. Walking distance to downtown or 5 minutes by car. Close to Bridgeland's main street, Telus Spark and Calgary Zoo. Easy access to Deerfoot Trail and Memorial Drive. (id:6769)