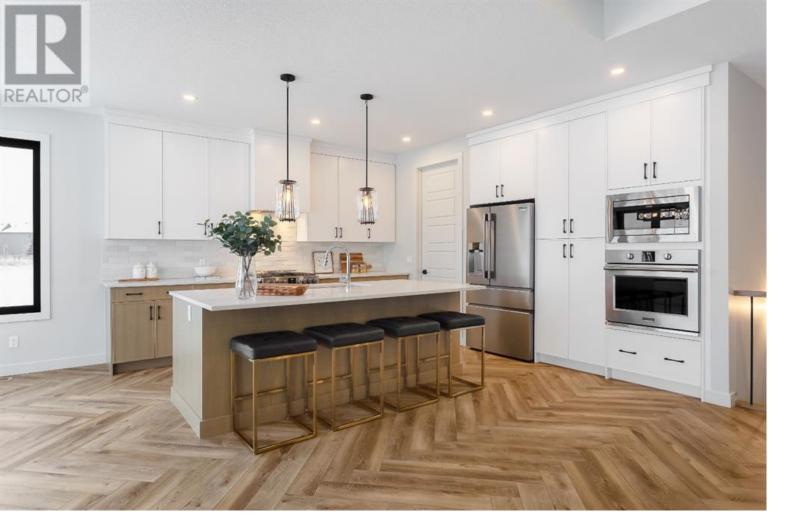

## 133 Sunrise Heath Cochrane Alberta

The Ethan! Bungalow plan with optional 2nd and 3rd basement bedrooms.Optional basement wet bar and second full washroom.Double attached garage offering plenty of space for your vehicles and an additional storage nook.Spa like primary suite featuring a large walk-in closet with custom built-ins.Convenient second floor laundry room.Unwind in your soaker tub or spa like shower.Functional mudroom off of garage and front entry closet for additional storage.Large dining nook for the entire family to gather in.9'0 Ceilings on the main and lower levels.Low maintenance exterior finish in your choice James Hardie Board. (id:6769)

Living room 14.83 Ft x 17.92 Ft Bedroom 12.50 Ft x 10.00 Ft Bedroom 12.50 Ft x 10.00 Ft 3pc Bathroom Measurements not available Primary Bedroom 12.58 Ft x 15.67 Ft Great room 16.17 Ft x 16.00 Ft Dining room 10.67 Ft x 13.08 Ft 5pc Bathroom Measurements not available 2pc Bathroom Measurements not available