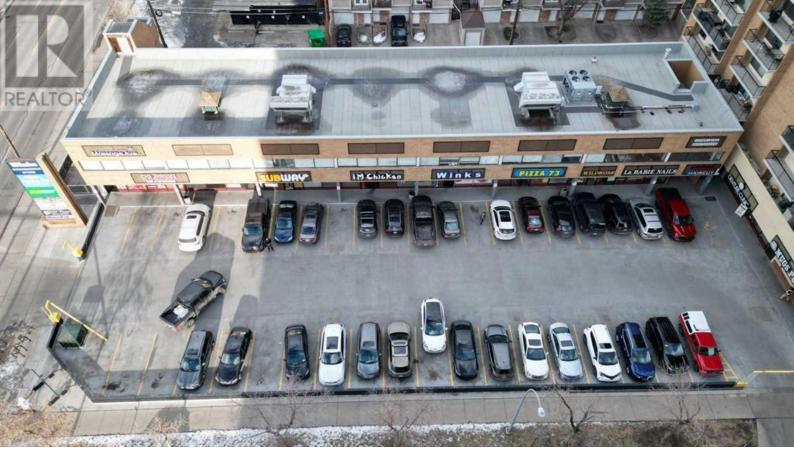

## 1330 15 Avenue Calgary Alberta

\$15

Rare find, Vacant, 408 sq. ft. & 745 sq. ft., 2nd Floor Office units within Wellington Square on busy 14 Street SW offered at below market rental rates. Other 2nd floor units, occupied by Month to Month Tenants and available with notice, 1,267 sq. ft., 1,298 sq. ft., 2,808 sq. ft. up to 4,075 sq. ft. contiguous. Double row front parking and 24 stalls in rear. Excellent main floor Tenant mix and built in draw from 12 floor residential condo building on site as well dense surrounding residential development. (id:6769)