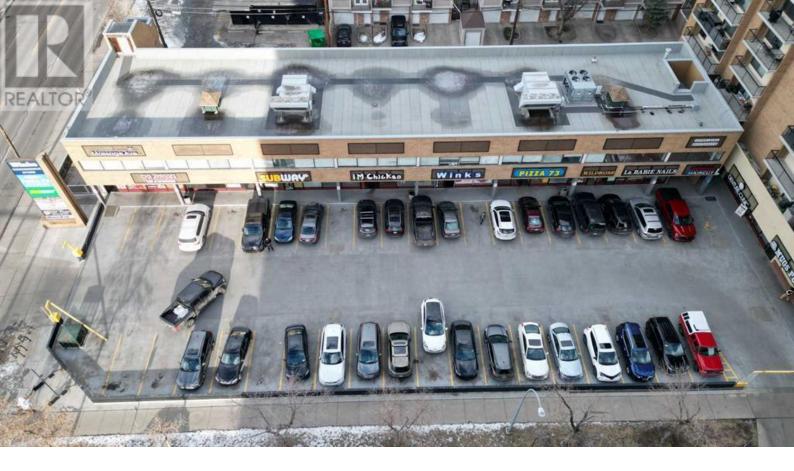

## 1330 15 Avenue Calgary Alberta

\$15

Rare find, 2,808 sq. ft. currently occupied by month to month tenant also vacant units of 745 sq. ft. & 408 sq. ft available now, 2nd Floor Office units within Wellington Square on busy 14 Street SW offered at below market rental rates. Other 2nd floor units, occupied by Month to Month Tenants and available with notice, 1,267 sq. ft., 1,298 sq. ft., 2,808 sq. ft. up to 4,075 sq. ft. contiguous. Double row front parking and 24 stalls in rear. Excellent main floor Tenant mix and built in draw from 12 floor residential condo building on site as well dense surrounding residential development. (id:6769)