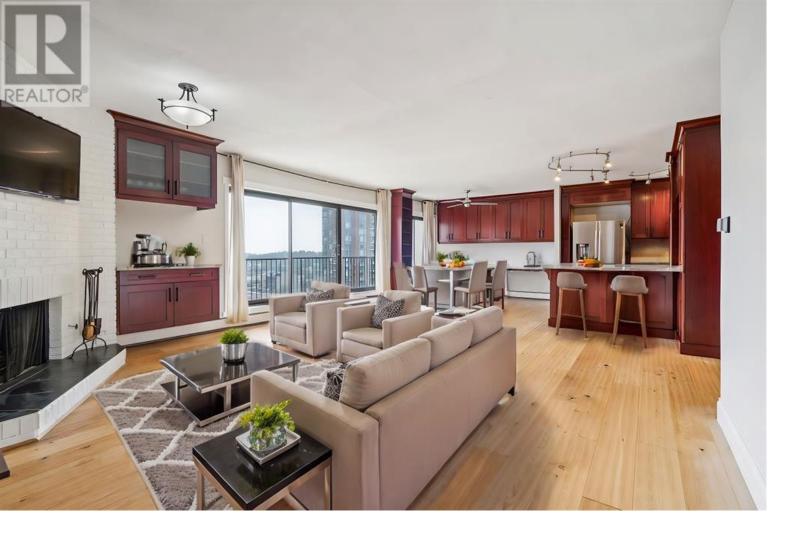

## 1330 15 Avenue Calgary Alberta

Rare offering for a penthouse unit with over 1500sqft in the heart of Beltline at this price point. Move in ready this freshly painted unit features generous room sizes, beautiful natural light from all the windows, two large bedrooms and two full baths. Custom cherry cabinetry and built-ins create a classic refined vibe - accented by the new white painted walls. If someone wants a more contemporary vibe in this cool space - easy to envision "lacquering out" the woodwork. Featuring a generous kitchen with large central island, ample storage spaces, granite counters and stainless steel appliances. Primary bedroom accommodates a large bedroom suite plus offers a sitting area, ensuite bath and access to the balcony. Second bedroom is also well-sized with balcony access. The generous living room features custom built-ins, and a stunning brick faced wood-burning fireplace. Enjoy the views of the city from the extended balcony. This penthouse unit is complete with its own laundry and parking stall in the underground parkade. Comprehensive condo fees including all utilities even electricity. Fantastic downtown location walking distance all the restaurants and shops on 17Ave, Coop and Safeway, the C-train, river pathways and downtown. This condo offers stellar views; combined with the rare penthouse location and large square footage - a perfect opportunity for a discerning buyer to add your personal design touches to take it to the next level! (id:6769)