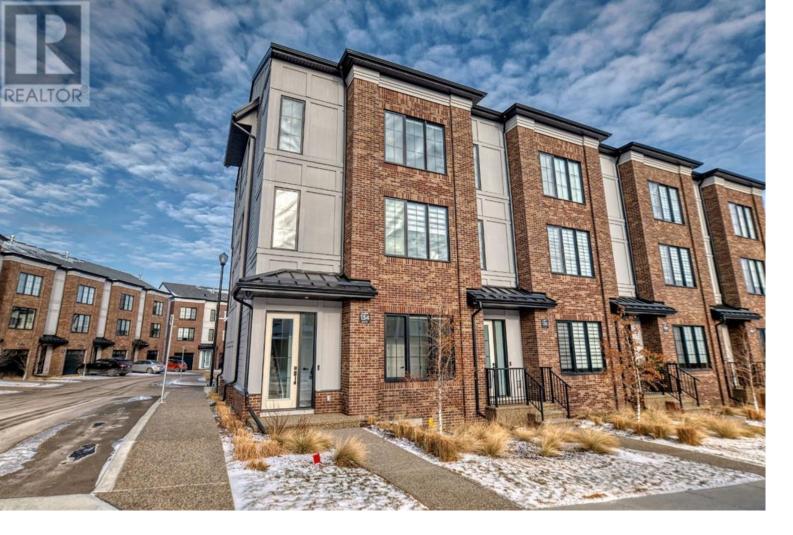

## 134 Discovery Drive Calgary Alberta

\$819,900

BEAUTIFUL AIR CONDITIONED ESTATE STYLE END UNIT TOWNHOUSE IN GRIFFITH POINTE.... ONE OF THE BEST LOCATIONS IN THE COMPLEX!!! . This original owner home shows like new. Offering many builder upgrades. Amazing bright kitchen, under counter lighting, high ceilings, upgraded appliances including built-in oven, gas stove, hood fan, dishwasher and built-in microwave. Engineered hardwood plank flooring through out. The kitchen countertops and appliances were upgrades. Large dining area with sliding doors leading to the deck. The living room has a gas fireplace, attached wall mount TV is included. Upstairs features 2 bedrooms each with their own ensuites, double sinks, under cabinet lighting and walk in closets with built-ins. Separate laundry room with built-in cabinets. Double oversize garage that is drywalled and insulated. The garage also has a power storage shelving unit.. Discovery Ridge is a very desirable community with walking paths and easy access to Griffith Park and shops. (id:6769)