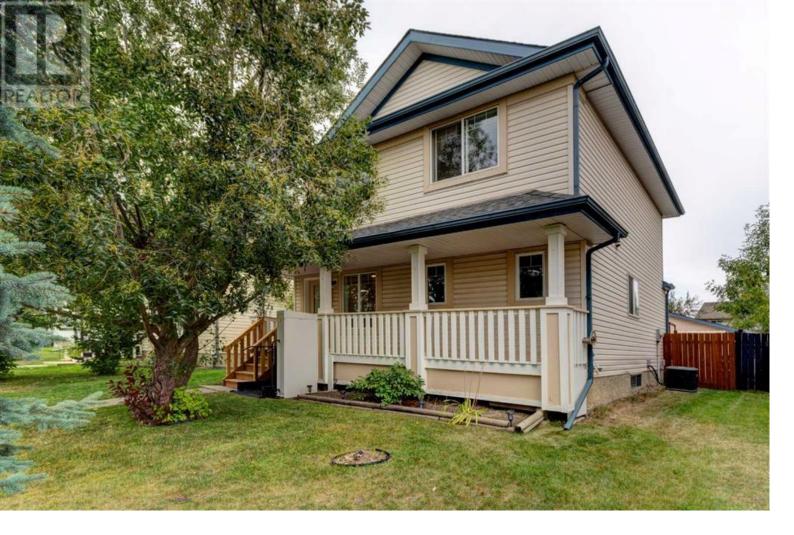

## 1342 Somerside Drive Calgary Alberta

\$598,800

Sparkling clean, freshly painted home with brand new flooring! Luxury vinyl plank throughout the main level and all new carpets on the upper bedroom level. Truly a great home on a quiet street in the heart of family friendly Somerset. Over 2050 sq.ft. of central air-conditioned living space. Generous size rooms throughout including a large dining area connected to a bright living area with treed yard views and access to a large peaceful, ultra-private deck. Bright, functional kitchen with lots of counter and cabinet space. Roomy, welcome foyer plus discreetly located main floor laundry & powder room. Natural light spills into all the living areas and into the staircase up to the bedroom level. 3 big bright bedrooms including a 14'3" x 11'8" primary bedroom with fresh 4 piece en suite (big window) & 4-piece family bath. Finished great room lower level perfect for media, play space or home office! 22' x 22' insulated drywalled garage, surprisingly private front porch and back deck, larger than average pie shaped yard with big grassy play areas, newer fences and mature flowering trees. 3 yr old shingles-house & garage. Close to schools, parks, shopping, LRT, Somerset Water Park, and major commuting routes! A lovely, exceptionally well-maintained home. Just move in, relax and enjoy! Click on 3D for interactive floorplan. (id:6769)