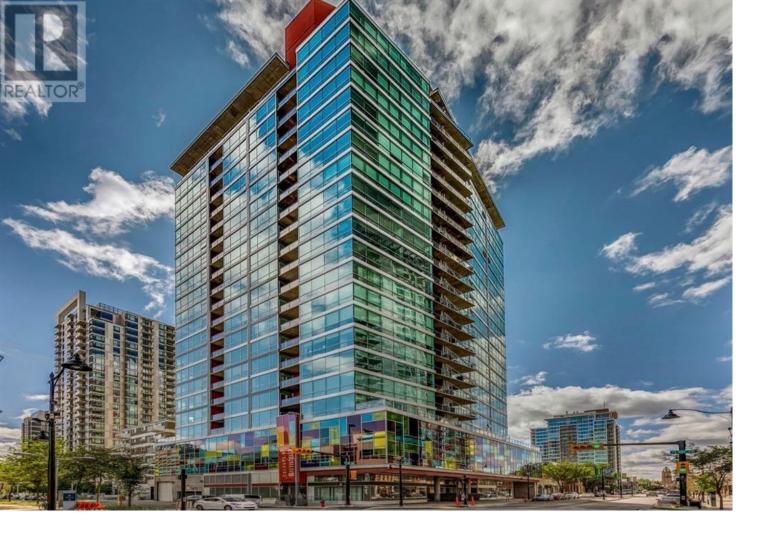

## 135 13 Avenue Calgary Alberta

Discover downtown living at its best in this standout 1 bed/1 bath corner unit in Colours by Battistella, a striking high-rise known for its modern architecture and prime location. This unit delivers on space, style, and one of the most spectacular views in the city. Boasting floor-to-ceiling windows along two full walls, this home offers incredible 180 degree views of Stampede Park and the Rocky Mountains, filling the space with natural light all day long. The open concept layout creates a bright, airy feel, ideal for both everyday living and entertaining. The contemporary kitchen features granite countertops, stainless steel appliances, including a Miele dishwasher, and a central island with a butcher block countertop, blending form and function seamlessly. The kitchen flows effortlessly into the living and dining area, leading to a private balcony where you can enjoy morning coffee or evening relaxing with cityscape views. The spacious primary bedroom is framed by urban vistas and modern exposed concrete accents, adding a touch of industrial flair. A custom built-in storage unit enhances both style and functionality, while the walk-in closet adds generous storage space. The sleek and modern 4pc bathroom is conveniently located just steps from the bedroom. Additional features include in-suite laundry, titled underground parking, and secure building access. Located in the vibrant Beltline, you're just steps from 17th Ave, 10th Ave, Stampede Park, top rated restaurants, cafes, shops, nightlife, and transit. Whether you're a first time buyer, urban professional, or investor, this unit offers unmatched downtown lifestyle and value. (id:6769)