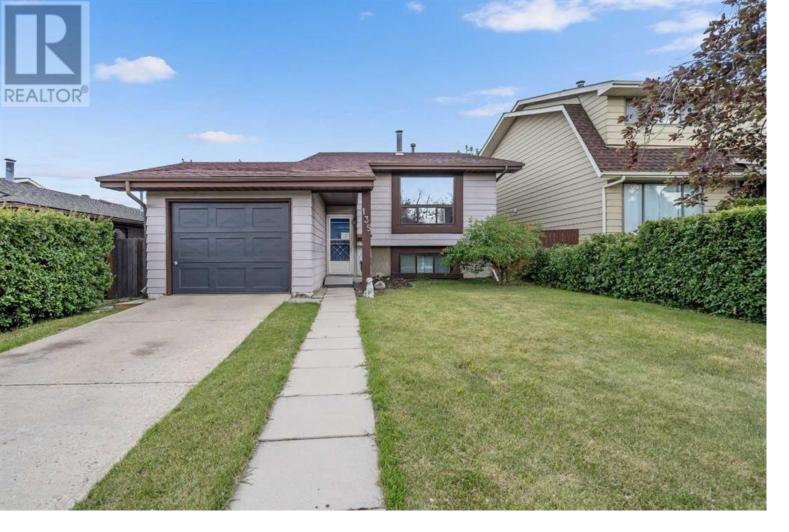

## 135 Bermuda Way Calgary Alberta

Beautifully renovated 2-bedroom bi-level with a single attached garage and side entrance. This home has had many upgrades, including new kitchen cabinets, new appliances, and new vinyl flooring throughout the main floor. All windows have been upgraded to newer vinyl windows. Freshly painted with new closet doors and trim throughout the upper level. Basement partially finished with 4-piece washroom (90% complete), ready for finishing touches. Home can easily be suited with separate side entrance. (id:6769)