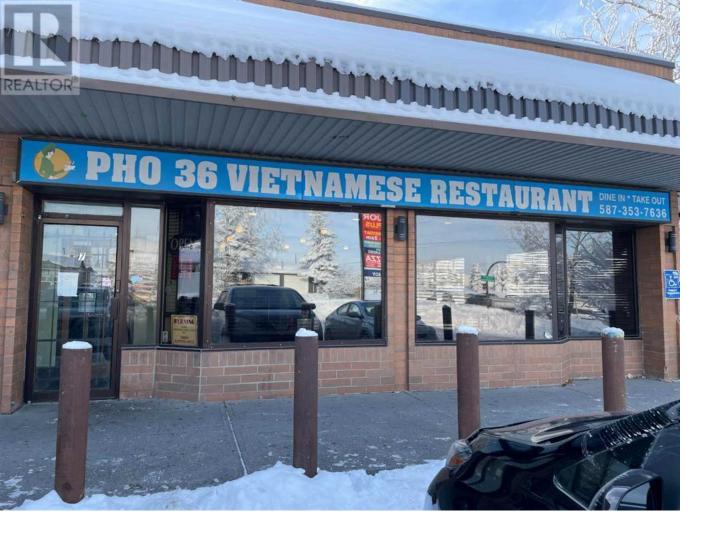

## 135 Whitefield Drive Calgary Alberta

Pho 36 is in as great a location as you can imagine. It is within walking distance of the LRT station and accessible in any direction. After 11 years, the owner is looking forward to retirement. It was a family owned business with steady income from dine in and take out options. The parking lot is spacious and there are multiple spots located in front and on the side on the restaurant. (id:6769)