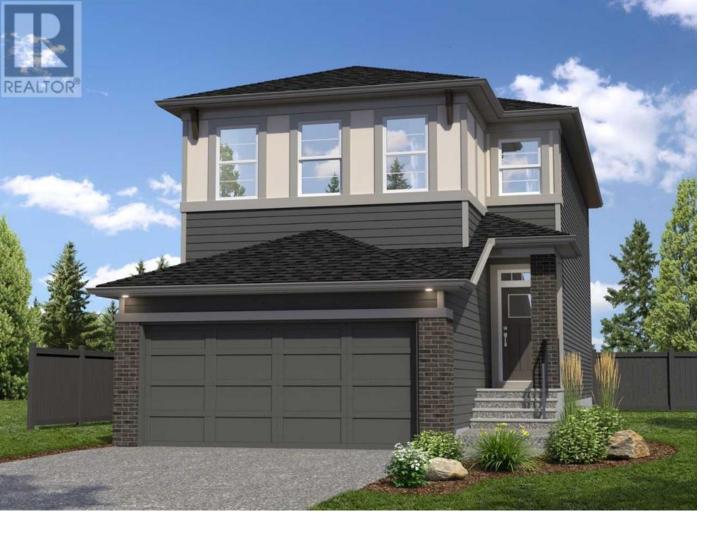

## 137 Legacy Reach Crescent Calgary Alberta

\$859.000

Welcome to 137 Legacy Reach Crescent, a beautifully designed home backing onto a peaceful environmental reserve with breathtaking views of downtown and the Bow River—and no neighbours behind for added privacy. This home offers thoughtful touches throughout, including a main floor flex room—perfect for a home office. The stylish kitchen features quartz countertops, a built-in microwave, and a chimney-style hood fan for a sleek, modern look. Upstairs, enjoy a large bonus room, two spacious secondary bedrooms, and a relaxing owner's bedroom with a 5-piece ensuite. A separate side entrance leads to a 2-bedroom basement legal suite. With amazing views, flexible living spaces, and smart upgrades, this home offers something for everyone. Photos are representative. (id:6769)