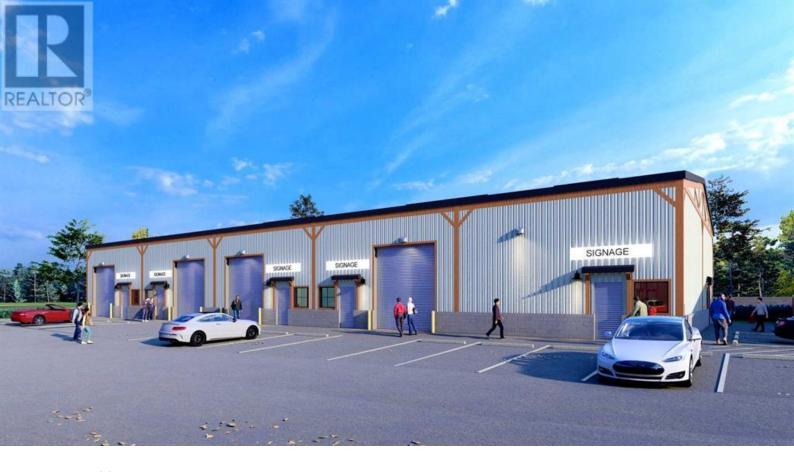

## 14 Griffin Industrial Point Cochrane Alberta

\$20

Discover unparalleled opportunities with our state-of-the-art industrial/retail condo bays, currently under construction and set for completion by May 2024. Strategically located just steps away from Greystone and Spray Lakes Center, alongside established businesses, these 1750-1995 SQ FT bays with Mezzanine (425-521 SQ FT additional) are ideal for various uses. These bays come with flexible zoning for numerous business applications and are individually metered, ensuring exceptionally low Operating Costs (estimated at \$3/SQ FT). Managed by dedicated local owners for personalized service, all in a prime location with proximity to key landmarks and thriving businesses. Whether you're expanding an existing venture or launching a new one, seize this opportunity to secure a bay in a fabulous new building. Act now to benefit from competitive lease rates and be part of a community managed by owners invested in local success. Contact us today to reserve your bay and initiate the planning of your future workspace. Don't miss out on this prime leasing opportunity! (id:6769)