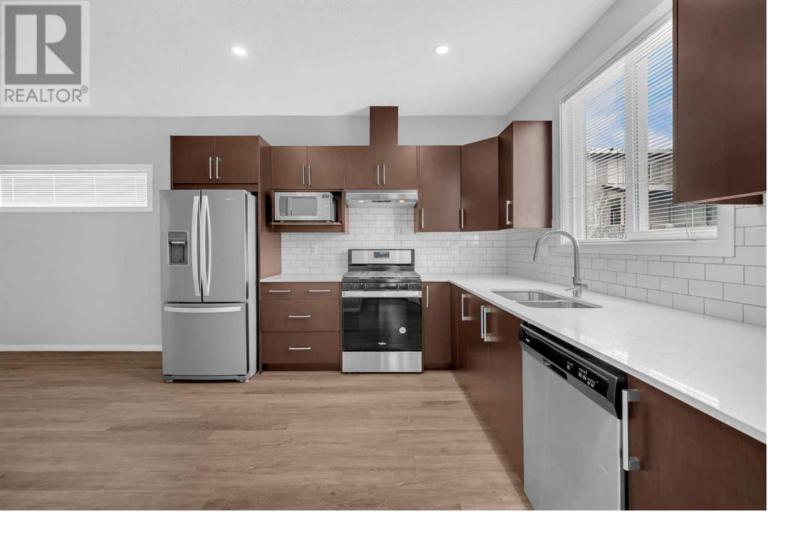

## 140 Redstone Walk Calgary Alberta

\$245,000

Welcome to Redstone, one of Calgary's vibrant and rapidly growing communities, where this modern 1-bedroom, 1-bathroom townhome awaits. Ideal for investors or first-time buyers, this home offers a perfect blend of contemporary style and practical living. Built in 2020, the single-level design features a chic urban vibe throughout. The kitchen and bathroom are beautifully finished with quartz countertops, complemented by sleek subway tile and high-end stainless steel appliances. The space is as stylish as it is functional with tons of storage, making cooking and dining a pleasure. In-suite laundry adds further convenience, simplifying everyday tasks. Step outside to your spacious front patio, which overlooks a peaceful interior courtyard—an excellent spot for relaxing or hosting small gatherings. With condo fees of just \$205.25 per month, this home provides comfort without the high cost. You'll also enjoy the added benefit of an outdoor parking stall, which is just a few steps from your front door. Plus, the property is conveniently located near shopping, amenities, and couple of minutes to Metis Trail, Stoney Trail and Deerfoot Trail, ensuring an easy commute to wherever you need to go. 8 minutes to Calgary Airport. Condominium also allows short term rentals. This townhome isn't just a home; it's an opportunity for low-maintenance living in one of Calgary fast developing communities. Don't miss the chance to see it for yourself—schedule a private viewing today and discover the perfect balance of style and function! (id:6769)