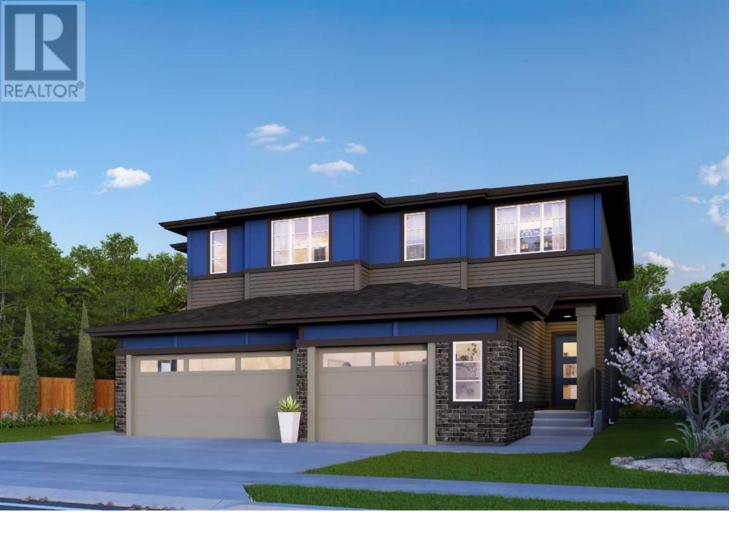

## 140 Sora Terrace Calgary Alberta

\$569,900

SEPARATE ENTRANCE | FRONTING GREEN AREA | SINGLE OVERSIZED ATTACHED GARAGE | BRAND NEW | INTERIOR DESIGNED by Louis Duncan-He | CARTER FLOOR PLAN 1,473 sq ft 3 bed , 2.5 bath | Built by Rohit Homes & Perfectly located at Sora in Hotchkiss, a neighbourhood known for its natural beauty and warm community feeling. The design interior in this unit is: 'NEOCLASSICAL REVIVAL' (you can choose other units with different finishings - contact), creating a Timeless, Classic, Elegant, Poised, Exquisite, Grace and Luxury theme. UPGRADES AND FEATURES INC: quartz counters throughout, kitchen cabinets 42' tall, separate entrance, attached garage and so much more! Step inside to find yourself gravitate towards your large chefs kitchen, which includes SS appliances, quartz counters, large island (with place for bar stools), cabinets to ceiling (42' tall), walk thru pantry to garage (handy) - a perfect place to gather and create masterful meals. Off the kitchen is the nook, and living space. There are windows across the rear, and with the high ceilings as well as open floor plan, it leaves the home feeling bright and inviting. Upstairs, find 3 good size bedrooms, with one being the primary retreat, that includes a large walk in closet, and spa like retreat full en-suite. To complete upper level is another full bath, and laundry. There is separate entrance to basement. To wrap this up is an oversized single attached garage - a must have for our winters! This home is packed with features that make it a great option to consider for your next home purchase. Located just outside the ring-road, east of Stoney Trail, offering quick access to highways and other amenities on the southeast side of Calgary. photos/3D tour is of similar floor plan, different finishings. Get moving on this captivating place - before it's gone! (id:6769)