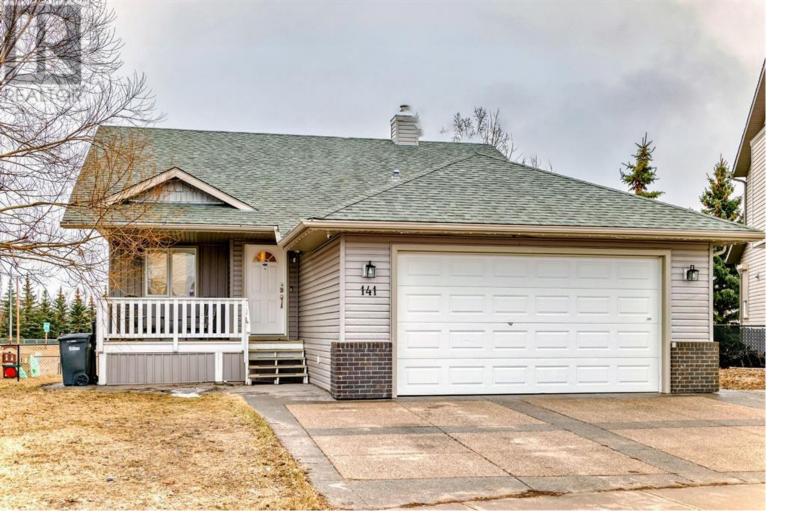

## 141 Hillvale Crescent Strathmore Alberta \$569,900

A wonderful 5 bedroom bungalow located in a prime location in desired neighbourhood. This home is situated on a large pie shaped lot. The curb appeal is adorable with a front veranda and large double attached garage. The great size entry leads you to your home. There is an office/bedroom just off of the entry. The kitchen is an open concept with island, pantry, lots of cabinets and tasteful appliances. There is also a large dining area that leads to your back deck and large yard with views and veggie garden. The living room has bright south windows and room for the family. The primary bedroom will fit king furniture and is complete with a walk in closet and 3 piece ensuite. Completing the main is a 3rd bedroom and 4 piece bath, as well as main floor laundry and access to your garage. The lower level is awesome. There is a massive games/family room. 2 more bedrooms and a 4 piece bathroom. Off the back yard is a bike path that leads you to the schools and rec centres as well as some shopping, golf and more!! (id:6769)