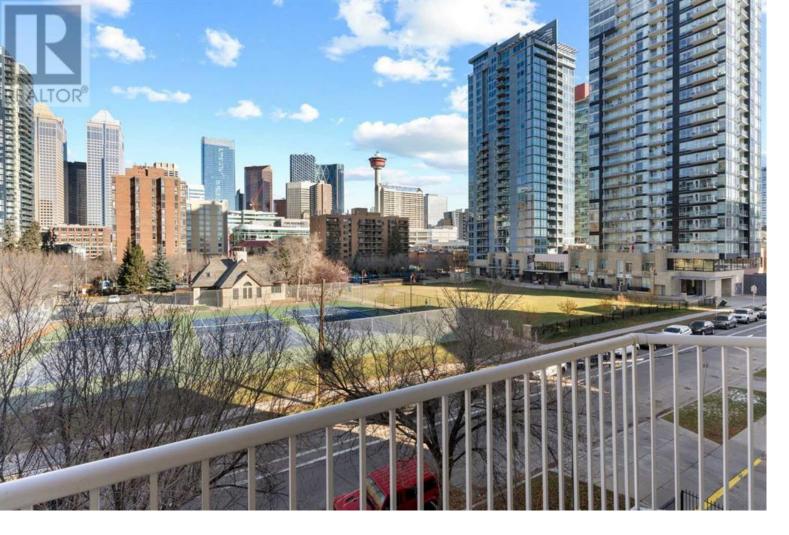

## 1410 2 Street Calgary Alberta

Coronation Place - ONE unique designer building, known for 10'+ height, gallery-loft style apartments, and situated in the heart of the Beltline. Apartment 405 - ONE of only twelve units with 180-degree unobstructed downtown views, overlooking Haultain Tennis Courts/Park, AND the first property including this singular exposure in the past two years, to be offered for new ownership at 1410 2 Street SW. Prime opportunities are few and far between, but the unicorn combination is adding stylish high-end upgrades, fresh paint, new appliances, a gorgeous vaulted open-concept layout (almost 800 square feet, contemporary eat-in kitchen, oversized living space, 2 bedrooms, 2 full bathrooms, walk-through dressing room closet, ensuite bathroom, in-suite laundry room, large windows, wide balcony) and the building itself has secure, underground titled parking with heated interior and garage ramp, plenty of bicycle storage, spacious personal locker rooms, full maintenance, dual security entrances, healthy management and large reserve fund taking care of only 69 total residences. VIEW the iGuide 3D Tour link, Detailed Floor Plans (two options for good measure), and some of many potential Virtually Furnished photos to show off the flexible plan. The layout invites creative flair - a deep wide welcoming Foyer (perfect for seasonal gatherings), a marble-counter-accented modern white kitchen, a 6-person full slab eating or presentation service island, and a bright living room that includes double garden doors, transoms and sidelight windows, all graced with natural hardwood flooring through the two independent bedrooms on each side. Recessed lighting, crystal chandeliers, updated plumbing and hardware and stainless steel main appliances, all combine to offer a bright and inviting environment, and the finishings are versatile to inexpensive adjustments for taste. Coronation Place is s...