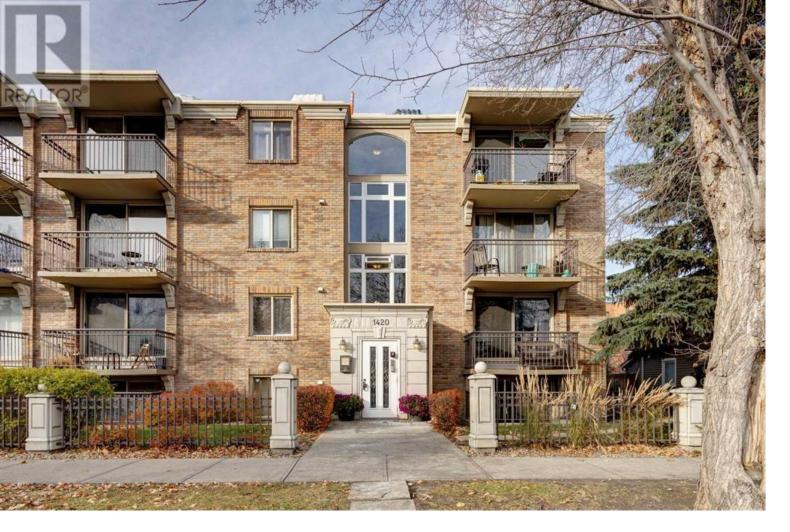

## 1420 Memorial Drive Calgary Alberta

LOCATION, LOCATION - 3rd Floor City Skyline Views, River Pathways, South/West facing and tucked into a culde-sac off the main road - this quiet location is steps from Kensington and walking distance to downtown, the LRT and SAIT. Freshly painted and well cared for, this condo shows pride of ownership throughout. Floor plan opens to spacious foyer with storage, Open plan custom kitchen with granite counters, stainless steel appliances and kitchen island for entertaining. Dining area and living room are open plan and access the SOUTH facing balcony with views across the River and City Skylines. Primary bedroom is generous in size and boasts a double closet. The unit features a full 4 piece bathroom and an in suite washer/dryer. One assigned parking stall is also included with the unit. This concrete building is ideal for first time home buyers, down sizers or anyone wanting a great addition to their revenue portfolio. (id:6769)