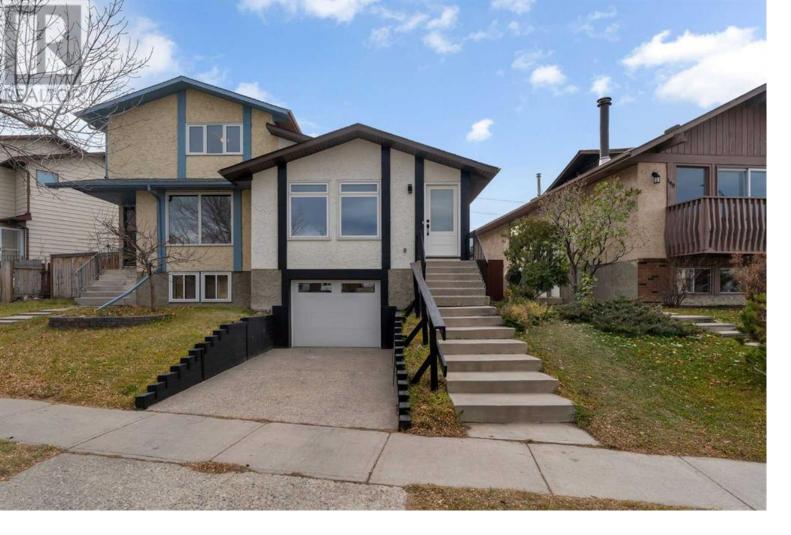

## 143 Bermuda Drive Calgary Alberta

\$579,900

Welcome to this FULLY RENOVATED SPACIOUS (1070 SQFT) semi-detached home with an ILLEGAL-SUITE (one bedroom with SEPARATE LAUNDRY) close to schools and playgrounds! Perfect for young families or an AMAZING INVESTMENT opportunity. As you walk in you will be greeted by the LARGE FAMILY ROOM and TILED ELECTRIC FIREPLACE. The beautiful brand-new kitchen overlooks this space with a wine rack for all your special occasions. The upper floor contains a laundry room, 3 full bedrooms (ONE LARGE MASTER). Once you walk downstairs you will see the eye-catching black spindle railing, a separate entrance for the basement which leads you to the one-bedroom ILLEGAL BASMEMENT SUITE and spacious single garage which is INSULATED with a new garage door and motor. The garage can be utilized as a shop and has access for the the upstairs owner! The basement contains large new EGRESS windows in both the bedroom and kitchen. This home needs nothing! ALL interior doors, flooring, kitchens, bathrooms, exterior doors are BRAND NEW. The FURNACE AND HOT WATER TANK has just been replaced. Call your realtor for an amazing investment opportunity!! (id:6769)