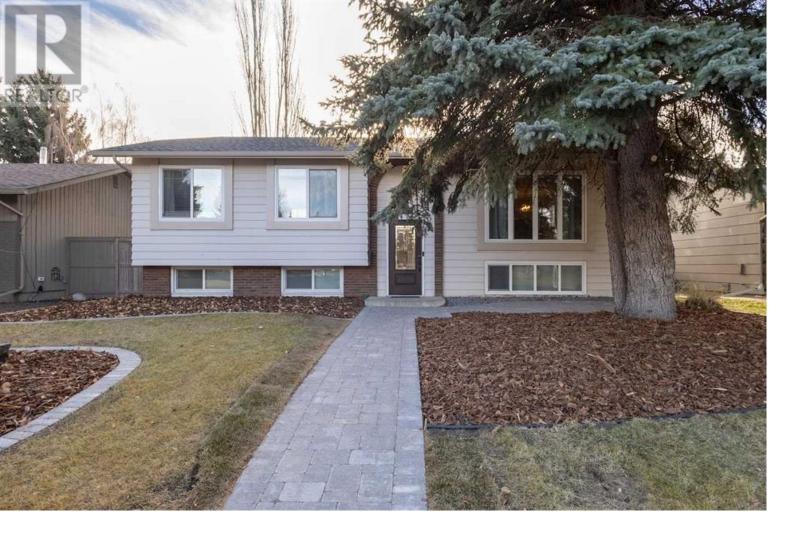

## 14427 Parkside Drive Calgary Alberta

Location, Location, Vou can WALK....1/2 block to FISH CREEK PARK or Come see this Beautiful Fully Loaded and RENOVATED 4-bedroom Parkland Home. OPEN and Spacious ISLAND Kitchen with CUSTOM White cabinets and an Espresso PANTRY, Granite Counter-tops, Stainless Steel Appliances including a Jenn-Air Gas stove, Modern Lighting, Glass French Door leading to a Sunny Mud room with bench seating, storage and closet. Warm Engineered Hardwood flooring Through-out the main floor and right up to the Custom BUILT-in Hutch for more storage. Enjoy this Modern HOME Theater ROOM or a Family room EXPERIENCE from the Stand up Bar and Natural Wood Burning Rock Fireplace. New front patio stone walk way and Shaded patio offers the Banff like EXPERIENCE while they compliment the rear poured concrete patio. Updated Windows and doors, Lighting, Wrought Iron Railing, Bathrooms, AIR-CONDITIONER, Furnace and Hot water tank too. Do I need to say anymore...or you just want to see it with me? (id:6769)