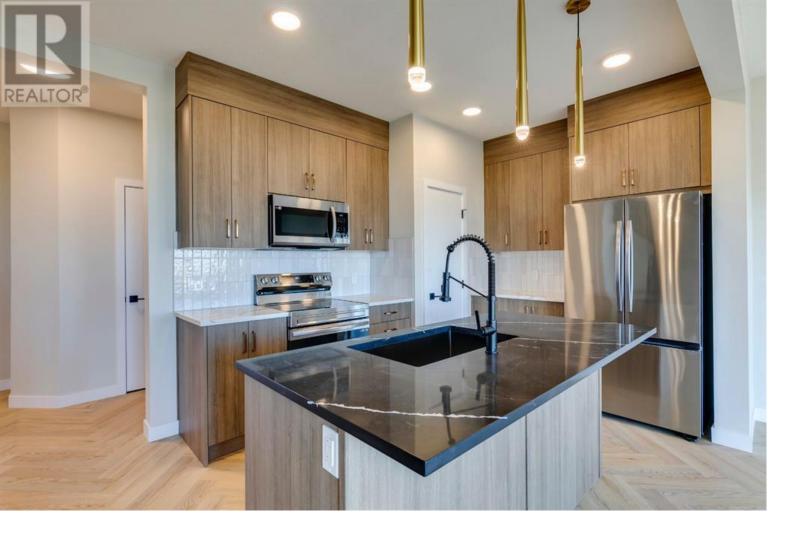

## 148 Sora Terrace Calgary Alberta

\$599,900

LIMITED quick possession available. \*Visit show home at 318 sora way SE Calgary mon-thurs 4-7pm, sat/sunday 2-5pm. Self guided tours available outside those times!\* The 'DALLAS' half duplex, Built by Rohit Homes, An award-winning home builder for over 35 years known for its Design Interiors. featuring: LARGE LOT | SEPARATE ENTRANCE | DOUBLE ATTACHED GARAGE | UPSTAIRS BONUS | BRAND NEW | INTERIOR DESIGNED by Louis Duncan-He | 1,726 sq ft 3 bed , 2.5 bath | Built by Rohit Homes & Perfectly located at Sora in Hotchkiss, a neighbourhood known for its natural beauty and warm community feeling. UPGRADES AND FEATURES INC: quartz counters throughout, kitchen cabinets 42' tall, separate entrance, attached garage and so much more! Step inside to find yourself gravitate towards your large chefs kitchen, which includes SS appliances, quartz counters, large island (with place for bar stools), cabinets to ceiling (42' tall), walk thru pantry to garage (handy) - a perfect place to gather and create masterful meals. Off the kitchen is the nook, and living space. There are windows across the rear, and with the high ceilings as well as open floor plan, it leaves the home feeling bright and inviting. Upstairs, find 3 good size bedrooms, with one being the primary retreat, that includes a large walk in closet, and spa like retreat full en-suite. To complete upper level is another full bath, and laundry. There is separate entrance to basement. To wrap this up is a front attached garage - a must have for our winters! All pictures and 3D tours are of the 'Dallas' floorpan that is completed, your unit may have different (colors/finishings/spec upgrades/design interior/elevation) - confirm with builder. This home is packed with features that make it a great option to consider for your next home purchase. Located just outside the ring-road, east of Stoney Trail, offering quick access to hig...