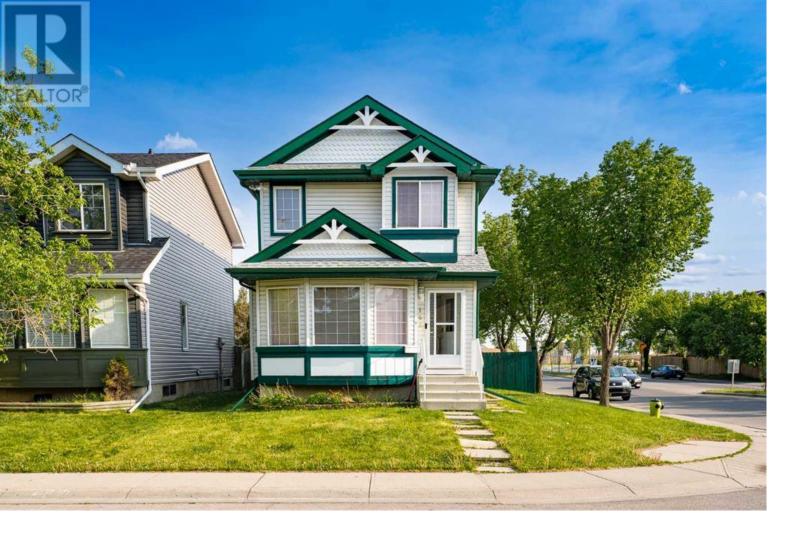

## 148 Tarington Park Calgary Alberta

\$574,000

Welcome to this BEAUTIFULLY MAINTAINED 2-STOREY HOME nestled on an OVERSIZED CORNER LOT in the heart of TARADALE! Offering OVER 1,250 SQFT of ABOVE-GRADE LIVING SPACE, this property features 4 BEDROOMS, 2.5 BATHROOMS, and a DOUBLE DETACHED GARAGE with ADDITIONAL RV PARKING SPACE. The bright and open main floor boasts a SPACIOUS LIVING ROOM with a COZY GAS FIREPLACE, a MODERN KITCHEN with QUARTZ COUNTERTOPS, and a GENEROUS DINING AREA leading to the SUNNY SOUTH-FACING BACKYARD. Upstairs, you'll find a LARGE PRIMARY BEDROOM with DOUBLE CLOSETS, TWO ADDITIONAL BEDROOMS, and a FULL 4-PIECE BATH. The FULLY FINISHED BASEMENT -- BUILT IN DECEMBER 2024 -- features an ILLEGAL SUITE with a SEPARATE ENTRANCE, BEDROOM, FULL BATHROOM, and a SECOND KITCHEN -- PERFECT FOR EXTENDED FAMILY or FUTURE RENTAL POTENTIAL. Recent upgrades include NEWER CARPET, PAINT, and QUARTZ COUNTERS. Enjoy summer evenings on the CONCRETE PATIO, surrounded by a FULLY FENCED YARD and LOW-MAINTENANCE LANDSCAPING.Located just STEPS FROM PARKS, SCHOOLS, SHOPPING, and PUBLIC TRANSIT -- this MOVE-IN READY GEM won't last long! BOOK YOUR SHOWING TODAY! (id:6769)