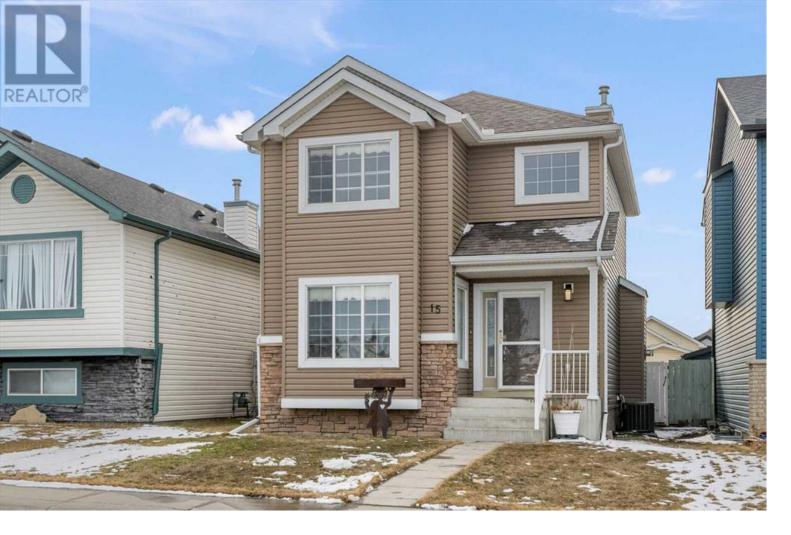

## 15 Saddlemont Close Calgary Alberta

\$629.900

Situated across from Saddlemont playground and just around the corner from the Light of Christ catholic school, this home has a fantastic location. The home features 3 bedroom on the upper level and office/den room on the main which could easily be used as a fourth bedroom. The basement is undeveloped which allows for expansion to fit you and your family's needs This recently improved home has just undergone a new exterior updating with new vinyl siding, new asphalt shingles and soon to come eaves and down spouts. Other recently updated items include a new Kenmore refrigerator, new central vac hose and attachments, a new hot water heater and recent air conditioning. There is ample street parking and a concrete pad at the rear of the house which allows for RV parking with great rear alley access. (id:6769)