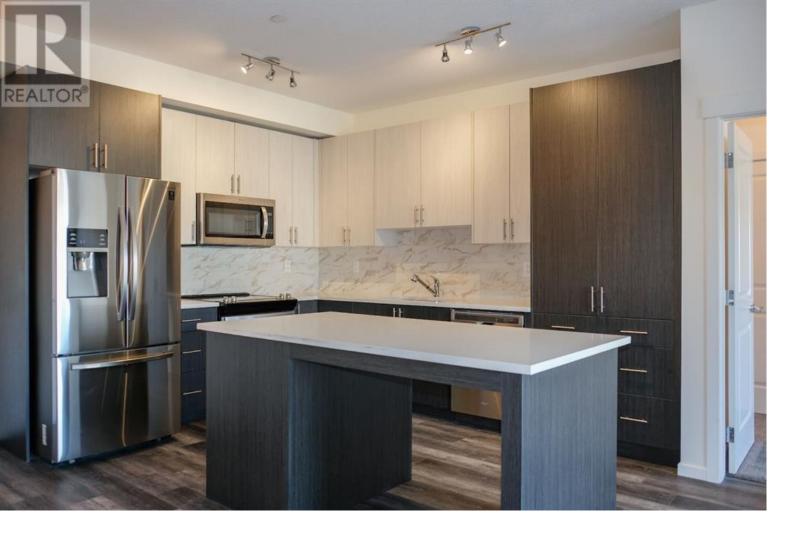

## 15 Sage Meadows Landing Calgary Alberta

\$375,708

Stylish Developer Display Suite Condo in Sage Hill Park II - Charlie2B Plan by Brad Remington Homes. This 2-bedroom, 2-bathroom model in Sage Hill Park II offers a modern living space. The open-concept layout features 9-foot ceilings, luxury vinyl comfort plank flooring, and air conditioning for year-round comfort. The gourmet kitchen boasts quartz countertops, soft-close cabinetry, and a full stainless steel appliance package, including a fridge, stove, built-in dishwasher, over-the-range microwave, and frontload washer and dryer. The primary bedroom includes a private ensuite, while both bedrooms are finished with plush carpet. Bathrooms feature tiled flooring, adding a sleek touch. Include a titled underground parking stall, an individual storage unit, window coverings, and in-suite laundry. Sage Hill Park II backs onto a beautiful environmental green space and regional bike path. Steps from shopping at Sage Hill Crossing and minutes to Beacon Hill Centre, featuring Costco and more. Enjoy nearby parks, pathways, and easy access to Stoney Trail for a quick commute. Everything you need is right at your doorstep! (id:6769)