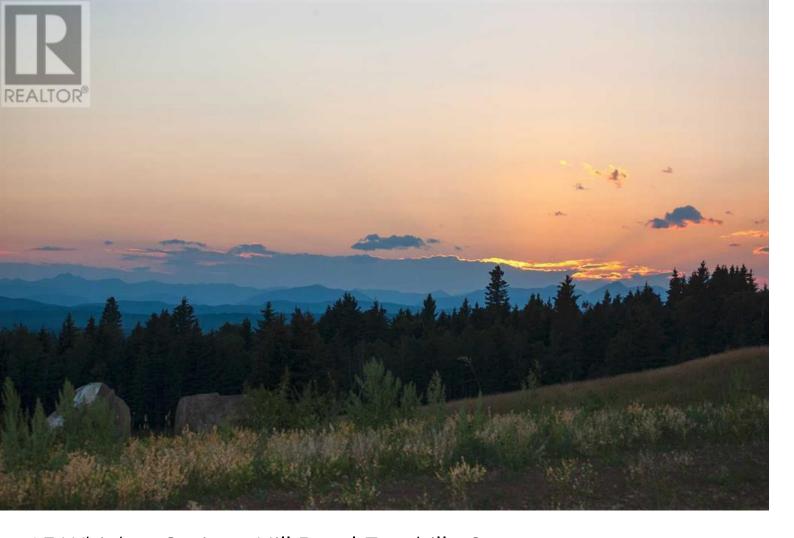

## 15 Whiskey Springs Hill Rural Foothills County Alberta

\$625,000

Phase 2 now available in Whiskey Springs Ridge! 2.33 ACRE LOT in a 14 parcel development in the hills southwest of Priddis hamlet. PANORAMIC MOUNTAIN & VALLEY VIEWS. This is the most private & picturesque developments in Foothills County. Be sure to click on the 3D link for the 360 degree view to see just how beautiful this property is in all directions! Restrictive covenants that protect your lot value without stifling your building plans. No time limit for when building must commence. This could be an investment property or your dream home location. Internal roads will be surfaced & dust free with access to Hwy 22 via chip coated municipal roads connecting to divided highway & south leg of the Calgary ring road. Individual drilled well. Both public & separate schools serve this district. Priddis community is a vibrant organization offering: a lending library, tennis courts, programs for tots to adults including a pond hockey team. Minutes from Priddis Greens or Kananaskis country. Take a beautiful drive out and choose from the remaining 6 lots in this stunning development! (Lot 10, 11, 12, 13, 14 & 15.) Please book a showing as ACCESS MAY BE LIMITED due to the upcoming excavation planned for the underground utilities. (id:6769)