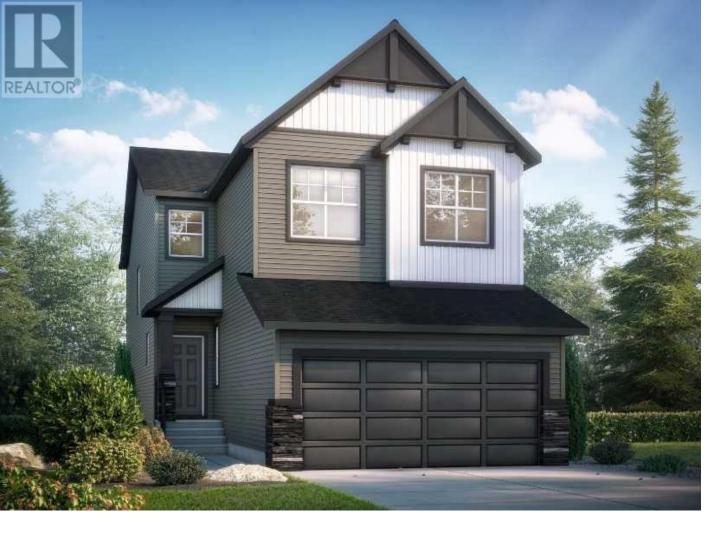

## 150 Belmont Pass Calgary Alberta

\$842.900

Belmont - 150 Belmont Passage SW: Under Construction Opportunity. Welcome to this Emerald Model built by Shane Homes backing onto a green belt with 2,382 sq ft, 4 bedrooms, 2.5 full bathrooms, and an attached double car garage. The open main floor features a spacious kitchen with stainless steel appliances including a built-in oven, microwave, cooktop, chimney hood fan, island with seating, walk-through butler's pantry; breakfast nook with doors to the backyard, living room featuring an electric fireplace with floating hearth; lifestyle room and 2 pc powder room. The upper level features a primary bedroom at the rear of the home with walk-in closet and 5 pc ensuite with a separate soaker tub, walk-in shower, dual sinks, and separate toilet with door; 3 additional bedrooms - 2 bedrooms have walk-in closets; a large central bonus room, 4 pc main bathroom, and a separate laundry room with rough-in for sink. The lower level remains unspoiled with side entry, bathroom rough-in and sink rough-in. This home is located in the community of Belmont which offers many future amenities including the extension of the LRT Red Line, schools, and public library. It is a short commute to Macleod Trail, Stoney Trail, Spruce Meadows, Shawnessy Shopping Centre, and much more! Call for more info! \*\*photos from other Emerald builds by Shane Homes\*\* (id:6769)