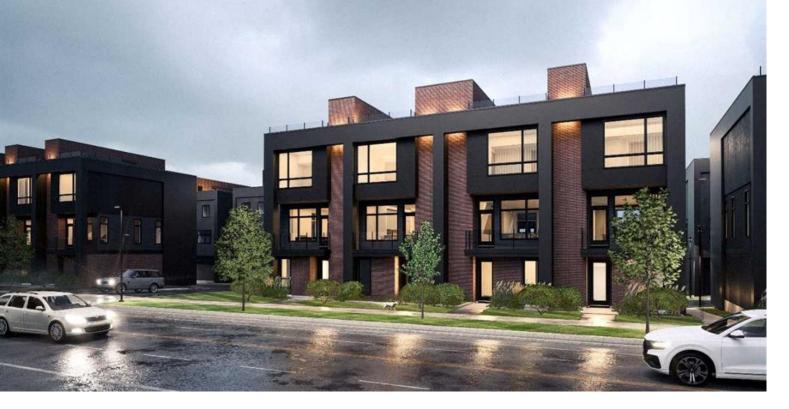

## 150 Lebel Crescent Calgary Alberta \$1,279,900

Experience a new level of sophistication. GUILD townhomes are nestled in University District, a vibrant, walkable community filled with top-tier amenities. Your townhome boasts its own PRIVATE ELEVATOR for added convenience and accessibility, along with expansive ROOFTOP PATIO perfect for outdoor relaxation and entertaining. Your double-car garage provides both luxury and practicality. Inside, the meticulously designed interiors feature high-end finishes that perfectly complement a lock-and leave lifestyle. SUBZERO & WOLF appliances, 7" Engineered oak hardwood flooring, 62" electric fireplace, and quartz or porcelain countertops with waterfall island edge . University District sets a new standard for urban living, blending LUXURY with CONVENIENCE. As one of the city's most visionary projects, it redefines community living and exceeds expectations at every turn. Photos are representative (id:6769)