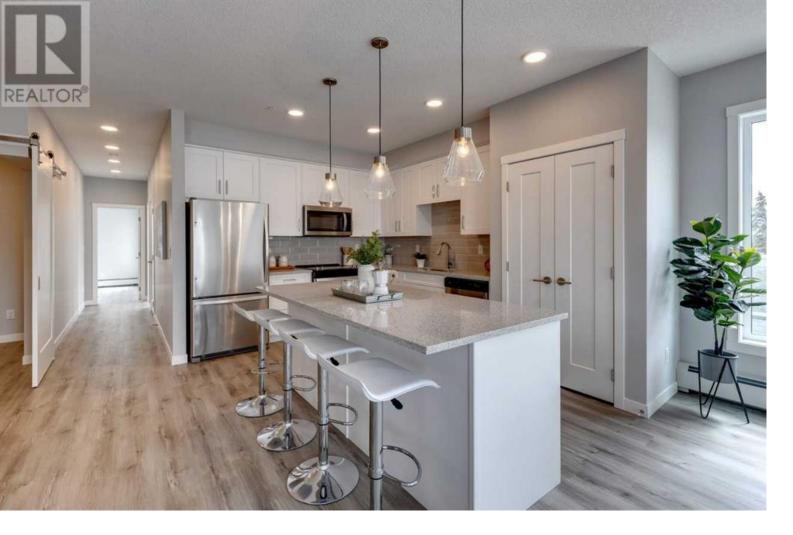

## 150 Shawnee Square Calgary Alberta

\$608,990

Welcome to the Penthouse in Park South at Fish Creek Exchange! This luxurious suite is the perfect blend of style and functionality. The entertainer's kitchen features an island with seating and a top-of-the-line Energy Star-rated stainless steel appliance package, including an over-the-range exterior-vented microwave oven/hoodfan. Enjoy the breathtaking views from the dual balconies, accessible from the living room and master bedroom. The open-concept layout with 9' ceiling heights creates an inviting and spacious atmosphere. The in-suite laundry room with a white stacked front-loading washer/dryer adds convenience to your everyday living. This penthouse also offers access to exterior amenity areas, including community gardens, outdoor common gathering area, and community courtyard. Come experience the pinnacle of luxury living at Park South at Fish Creek Exchange! (id:6769)